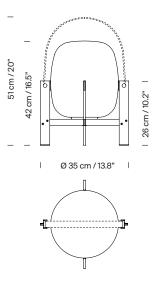

/ 5.1")

Light source not included. Dimmer included. Compatible with bulbs of the Energy efficiency class (E.E.C): A<sup>++</sup>... E. Suitable only for indoor use. Always use the light source recommended or equivalent.

Input voltaje : 100, 120, 230 Vac. (50 Hz / 60 Hz). According to destination.

### Approximate weight (unpacked):

Without leather: 5,1 kg / 11.24 lb With leather: 5,2 kg / 11.46 lb

#### **Regulations:**

CE UNE-EN 60598 UNE-EN 55015 UNE-EN 60529

UL Dry location only UL-153 E-352592

## Cesta Metálica

Miguel Milá. 1962 Table Lamps



#### Maintenance:

Clean with a smooth cloth. Do not use ammonia, solvents or abrasive cleaning products.

## Others:

The lamp is delivered in one package. The assembly instructions are delivered with the product.

## Model: sizes in cm



# Collection:

Table lamps







Cesta Batería

Cesta Metálica



Cestita Metálica

#### Wall lamps



Wally

Pendant lamps



Globo Cesta



Globo Cestita