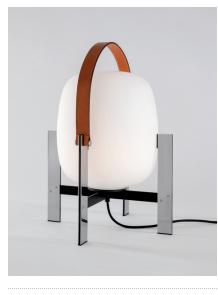

### **Cesta Metálica** Miguel Milá. 1962 Table Lamps

This is an enhanced rendering of the metal version of the Cesta and has its own specific features. It comes with or without a leather handle, the smooth feel of which stands in stark contrast to the stern rigidity of the bars that gently house the opal-shaped globe that lacks an opening on top. A blend of the firm and the fragile.

## **General description:**

Stainless steel structure. White opal glass lampshade. Available with or without natural colour leather handle. Electric cable length: 2,25 m / 88.6"