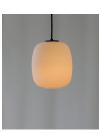

### **Cesta Metálica** Miguel Milá. 1962 Table Lamps

This is an enhanced rendering of the metal version of the Cesta and has its own specific features. It comes with or without a leather handle, the smooth feel of which stands in stark contrast to the stern rigidity of the bars that gently house the opal-shaped globe that lacks an opening on top. A blend of the firm and the fragile.

## **General description:**

Stainless steel structure. White opal glass lampshade. Available with or without natural colour leather handle. Electric cable length: 2,25 m / 88.6"