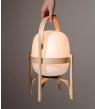

### **Cesta Metálica** Miguel Milá. 1962 Table Lamps

This is an enhanced rendering of the metal version of the Cesta and has its own specific features. It comes with or without a leather handle, the smooth feel of which stands in stark contrast to the stern rigidity of the bars that gently house the opal-shaped globe that lacks an opening on top. A blend of the firm and the fragile.

## **General description:**

Stainless steel structure. White opal glass lampshade. Available with or without natural colour leather handle. Electric cable length: 2,25 m / 88.6"