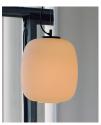

#### Cestita Metálica

Miguel Milá. 1962 Table Lamps

With the constructive strength of its larger counterpart, and also apt to lend significance to its location in any corner or on any shelf, the Cestita Metálica does not incorporate a handle, a sign that it is predisposed to remain wherever it is placed. A splendid bibelot that refines all that it lights up.

#### **General description:**

Stainless steel structure. White opal glass lampshade. Electric cable length: 2,25 m / 88.6"

#### **Light source:**

Recommended light source (dimmable): LED bulb: 6 W

Other light sources: Max. 40 W

E27 - E26

(Max. hgt. 105 mm / 4.1")

Light source not included.

Dimmer included.

Compatible with bulbs of the Energy efficiency class (E.E.C): A++... E.