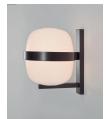

ompatible with bulbs of the Energy efficiency class (E.E.C): A++... E.

Suitable only for indoor use.

Always use the light source recommended or equivalent.

Input voltaje: 100, 120, 230 Vac.

(50 Hz / 60 Hz). According to destination

## Approximate weight (unpacked):

2,5 kg / 5.51 lb

# **Regulations:**

UNE-EN 60598 UNE-EN 55015 UNE-EN 60529

Dry location only UL-153 E-352592

## **Cestita Metálica**

Miguel Milá. 1962 Table Lamps



#### Maintenance:

Clean with a smooth cloth. Do not use ammonia, solvents or abrasive cleaning products.

#### Others:

The lamp is delivered in one package.

The assembly instructions are delivered with the product.

## Model: sizes in cm



# **Collection:**





Cesta



Cestita



Cesta Batería



Cesta Metálica



Cestita Metálica

## **Apliques**



Wally

## Pendant lamps



Globo Cesta



Globo Cestita