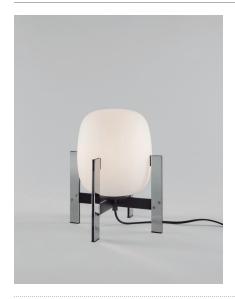

#### Cestita Metálica

Miguel Milá. 1962 Table Lamps

With the constructive strength of its larger counterpart, and also apt to lend significance to its location in any corner or on any shelf, the Cestita Metálica does not incorporate a handle, a sign that it is predisposed to remain wherever it is placed. A splendid bibelot that refines all that it lights up.

## **Cestita Metálica**

Miguel Milá. 1962 Table Lamps

#### **General description:**

Stainless steel structure. White opal glass lampshade. Electric cable length: 2,25 m / 88.6"