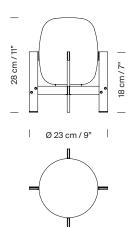

her light sources: Max. 40 W

E27 - E26

(Max. hgt. 105 mm / 4.1")

Light source not included.

Dimmer included.

Compatible with bulbs of the Energy efficiency class (E.E.C): A++... E.

Suitable only for indoor use.

Always use the light source recommended or equivalent.

Input voltaje: 100, 120, 230 Vac.

(50 Hz / 60 Hz). According to destination

## Approximate weight (unpacked):

2,5 kg / 5.51 lb

# **Regulations:**

UNE-EN 60598 UNE-EN 55015 UNE-EN 60529

Dry location only UL-153 E-352592

## **Cestita Metálica**

Miguel Milá. 1962 Table Lamps



#### Maintenance:

Clean with a smooth cloth. Do not use ammonia, solvents or abrasive cleaning products.

#### Others:

The lamp is delivered in one package.

The assembly instructions are delivered with the product.

## Model: sizes in cm



# **Collection:**





Cesta



Cestita



Cesta Batería



Cesta Metálica



Cestita Metálica

## **Apliques**



Wally

## Pendant lamps



Globo Cesta



Globo Cestita