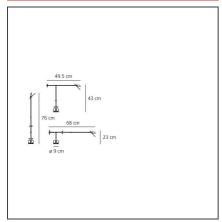

### **TECHNICAL DRAWINGS**

#### **DIMENSIONS**

| Length:               | cm 49.5 | Max Extension Length: | cm 68 |
|-----------------------|---------|-----------------------|-------|
| Height:               | cm 43   | Impact Resistance:    | N/D   |
| Base Diameter:        | cm 9    | Glow Wire Test:       | N/D   |
| Max Extension Height: | cm 76   |                       |       |