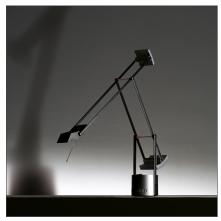

# **Tizio Micro**

IP20 □ 🐒 🔻 @ @

#### **DESIGN BY**

Richard Sapper

### **DESCRIPTION**

Range of lamps available in several dimensions, with different fi nishings.Materials: painted polycarbonate. Tizio LED: head in aluminium. Specifi cation: adjustable counterbalanced arms and head.