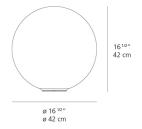

e Lucchi |  |
| menere de dacem   |  |

## Collection

Design

| :(h) us |  |
|---------|--|
|---------|--|

| Specifications    |                    |
|-------------------|--------------------|
| Lamp type         | LED-T              |
| Lamp              | max 100W E26/A19   |
| Lamp Included     | No                 |
| Control type      | DIMMABLE (On Cord) |
| Input Voltage     | 120V               |
| Power consumption | N/A                |
|                   |                    |

#### Colors & Finishes

| 1     |
|-------|
| White |

#### Materials =

- Base in thermoplastic resin
- Acid-etched diffuser made out of handblown glass

#### Features & Accessories

#### Dimensions —

# Packaging —

1 Box

1 x 21-3/8" x 21-3/8" x 21-3/4" / 12.57 lbs - 54 cm x 54 cm x 55 cm / 5.7 kg



### Light distribution -

Diffused



Red = Max Cd. Through Vertical plane
Blue = Max Cd. Through Horizontal plane

Luminaire weight

9.04 lbs / 4.1 kg

Warranty ==