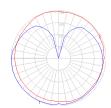

### Light distribution -

Diffused

Red = Max Cd. Through Vertical plane
Blue = Max Cd. Through Horizontal plane

Luminaire weight

9.04 lbs / 4.1 kg

Warranty ==