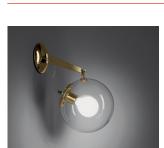

Design By Ernesto Gismondi

Collection —

Design

| .(H) us | IP20 ( |  |
|---------|--------|--|
|---------|--------|--|

| Specifications    |                  |
|-------------------|------------------|
| Lamp type         | LED-T            |
| Lamp              | max 100W E26/G38 |
| Lamp Included     | No               |
| Control type      | Dimmable 2-Wire  |
| Input Voltage     | 120V             |
| Power consumption | N/A              |
| Ballast           | N/A              |

## Colors & Finishes —

|   | Clear (Diffuser) |
|---|------------------|
| 1 | Gold (Support)   |

## Materials ==

• Diffuser in transparent handblown glass