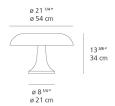

0056055A



#### Design By

Giancarlo Mattioli Gruppo Architetti Urbanisti Città Nuova

#### Collection ===

Design



### Specifications —

| Lamp type         | LED-T               |
|-------------------|---------------------|
| Lamp              | max 4X25W E12/G16.5 |
| Lamp Included     | No                  |
| Control type      | On/Off (On Cord)    |
| Input Voltage     | 120V                |
| Power consumption | N/A                 |
| Ballast           | N/A                 |

#### Colors & Finishes —



### Materials =

• Body and diffuser in injected molded ABS thermoplastic

### Features & Accessories —

### Dimensions =



# Packaging =

2 Boxes

1 x 15" x 12-5/16" x 12-11/16" / 3.09 lbs - 38 cm x 31 cm x 32 cm / 1.4 kg

1 x 24-1/8" x 24-1/8" x 12-5/16" / 7.28 lbs - 61 cm x 61 cm x 31 cm / 3.3 kg

## Light distribution

Diffused

## Luminaire weight —

5.07 lbs / 2.3 kg

# Warranty =

5 year Limited warranty