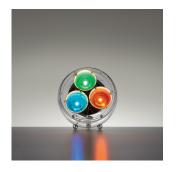

#### Features & Accessories =

• Six small feet allow the lamp to be placed at different inclinations

- Three projectors with dichroic filters red (450lm), green (800lm) and blue (150lm)
- Possibility to use a remote control to manage 10 standard atmospheres

• A display on the lamp shows the selected atmosphere

• The cover is fixed with a simple joint for easy lamp replacement