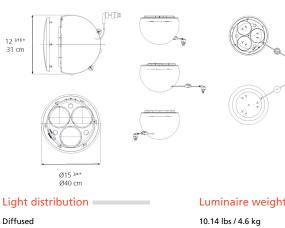

CRI (Color Rendering Index)        | >90                                 |
|  | Life expectancy                    | 50000Hrs                            |
|  | Control type                       | Switch (On Cord) / On/Off (On Cord) |
|  | Input Voltage                      | 120V                                |
|  | Driver                             | N/A                                 |

#### Features & Accessories =

• Six small feet allow the lamp to be placed at different inclinations

- Three projectors with dichroic filters red (450lm), green (800lm) and blue (150lm)
- Possibility to use a remote control to manage 10 standard atmospheres

• A display on the lamp shows the selected atmosphere

• The cover is fixed with a simple joint for easy lamp replacement

#### Dimensions =



Luminaire weight

Warranty -

# Packaging =

1 Box

1 x 24-1/8" x 24-1/8" x 24-1/8" / 22.49 lbs - 61 cm x 61 cm x 61 cm / 10.2 kg