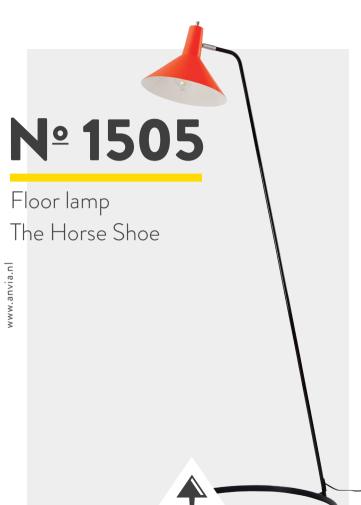

## The Horse Shoe

Greatly designed floor lamp with C-shaped foot. One of a kind design. Floor lamp No. 1505 is based on the original ANVIA type 8025, designed in the mid 1950's. The lampshade is adjustable in various positions.

## Specifications

145 cm high

The diameter of the lampshade is 26 cm

<sup>)</sup> E27 fitting / LED