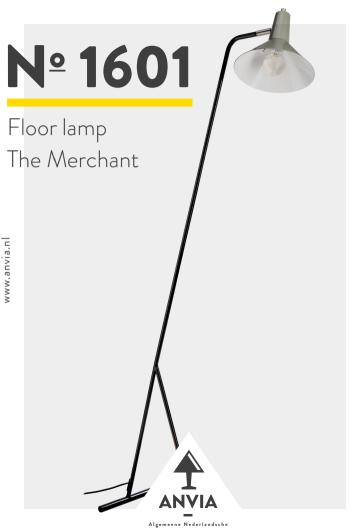

## The Merchant

Floor lamp No. 1601 is a derived design from an ANVIA floor lamp from the early 1950's. A tribute to Fritz Kaufmann (Kaufmann is the german word for merchant) one of the people who rebuild ANVIA shortly after the war. An elegant lamp with subtle details. The lampshade can be turned into various directions.

## Specifications

145 cm high

ightarrow The diameter of the lampshade is 23 cm

) E27 fitting / LED