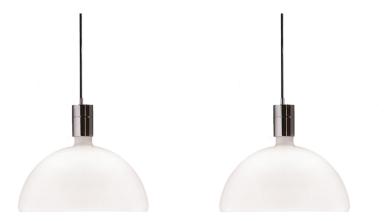

## AM4C

Pendant lamps with chromed metal parts at sight. Cupshaped diffuser, in opal white glass. Flood beam distribution. AS41C: chromed revolving and jointed arm in steel profile, with cable clamp to adjust the cable length.

## LAMPING

Source E27 QT-32
Total power 250W
Emission diffused

Switching dimmable, according to bulb

Tension 230V
Dimensions 32x40x40
Materials glass + steel

Notes cable length max 2,5m

Net lamp weight 2,7 kg