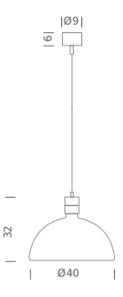

## LAMPING

Source E27 QT-32
Total power 250W
Emission diffused

Switching dimmable, according to bulb

Tension 230V
Dimensions 32x40x40
Materials glass + steel

Notes cable length max 2,5m

Net lamp weight 2,7 kg