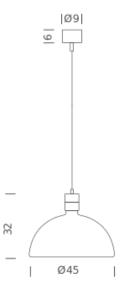

## LAMPING

Source E27 QT-32
Total power 250W
Emission diffused

Switching dimmable, according to bulb

Tension 230V
Dimensions 32x45x45
Materials aluminium + steel
Notes cable length max 2,5m

Net lamp weight 3,1 kg