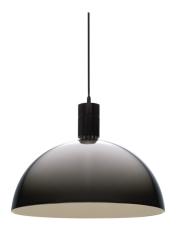

## AM4Z

Pendant lamps with metal parts at sight and chromed diffuser.

Downlight flood beam. AS41Z: chromed revolving and jointed arm in steel profile, with cable clamp to adjust the cable length.

## LAMPING

Source E27 QT-32
Total power 250W
Emission diffused

Switching dimmable, according to bulb

Tension 230V
Dimensions 32x45x45
Materials aluminium + steel
Notes cable length max 2,5m

Net lamp weight 3,1 kg