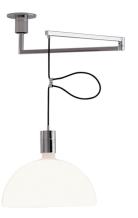

## AS41C

Pendant lamps with chromed metal parts at sight.

Cupshaped diffuser, in opal white glass. Flood beam distribution.

AS41C: chromed revolving and jointed arm in steel profile, with cable clamp to adjust the cable length.

## LAMPING

Source E27 QT-32
Total power 250W
Emission diffused

Switching dimmable, according to bulb

Tension 230V Materials glass + steel

Notes orientable arm total length 1,01m, cable length 1,35m

Net lamp weight 6 kg