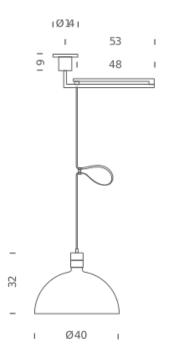

## LAMPING

Source E27 QT-32
Total power 250W
Emission diffused

Switching dimmable, according to bulb

Tension 230V Materials glass + steel

Notes orientable arm total length 1,01m, cable length 1,35m

Net lamp weight 6 kg