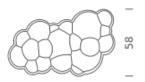

## NUVOLA PENDANT MINOR

Mario Bellini

Family of pendant and wall/ceiling lamps with structure in natural opal polyethylene made in rotational molding. Diffused lighting for a widespread and comfortable output. The suspension version is available in two sizes: Nuvola and Nuvola Minor. The wall/ceiling version is composed of one of the two blocs (deep or flat). All versions are dimmable. For the pendant version, DALI driver on request.