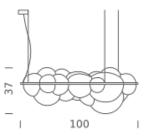

## NUVOLA PENDANT MINOR

Mario Bellini

Family of pendant and wall/ceiling lamps with structure in natural opal polyethylene made in rotational molding. Diffused lighting for a widespread and comfortable output. The suspension version is available in two sizes: Nuvola and Nuvola Minor. The wall/ceiling version is composed of one of the two blocs (deep or flat). All versions are dimmable. For the pendant version, DALI driver on request.