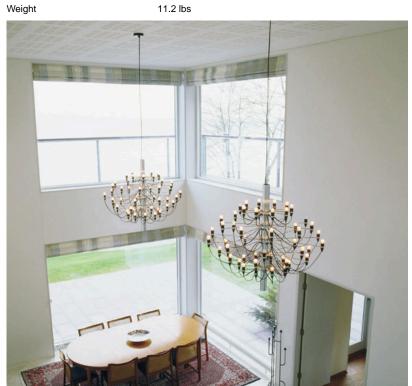

## Physical

Cord Length (inches) Construction Material 96" - Black Brass and steel 11.2 lbs

## AU140031 Matte Black

#### **Dimensional Image**