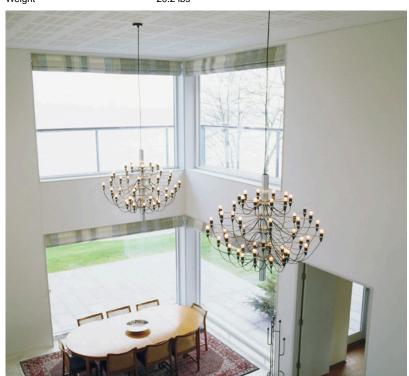

# FLOS 2097/50, Matte Black - Specification Sheet by Gino Sarfatti, 1958

| Mounting                          | Ceiling Pendant                                                                                                                                                                                                                                                                                                                                                         |
|-----------------------------------|-------------------------------------------------------------------------------------------------------------------------------------------------------------------------------------------------------------------------------------------------------------------------------------------------------------------------------------------------------------------------|
| Lamp (Bulb) Description           | 50 x 15W E14 Clear Ball Incandescent (Included)                                                                                                                                                                                                                                                                                                                         |
| Canopy Dimension                  | Diameter 4.6" - 1" high                                                                                                                                                                                                                                                                                                                                                 |
| Environment                       | Indoor - Dry Location                                                                                                                                                                                                                                                                                                                                                   |
| Dimming                           | Phase-cut Dimming / Triac Type                                                                                                                                                                                                                                                                                                                                          |
| Finish                            | Matte Black                                                                                                                                                                                                                                                                                                                                                             |
| Technical and Product Description | Designed in 1958, the 2097 Chandelier is an ultra-modern representation of classic mid-century traditional chandelier.                                                                                                                                                                                                                                                  |
|                                   | Designed by Gino Sarfatti, this contemporary ceiling chandelier is state of the art.<br>main steel structure of this modern ceiling light has a mirror-polish finish. Each bu<br>fitted on its own horizontal arm with the wiring meandering according to the shap<br>the arms all the way down to the stem. It has a ceiling fitting and comes wi<br>suspension cable. |
|                                   | The 2097 Chandelier holds 18, 30 or 50 15W E14 Clear Ball Incandescent b which emits indirect light.                                                                                                                                                                                                                                                                    |

The Gino Sarfatti Mod. 2097 chandelier is available in brass, chrome and matte black and has three models:

- 2097/18 (18 bulbs 20" x 22")
- 2097/30 (30 bulbs 28" x 35")
- 2097/50 (50 bulbs 34.6" x 39.7")

## Physical

Cord Length (inches) Construction Material Weight 96" - Black Brass and steel 20.2 lbs

## AU150031 Matte Black

**Dimensional Image** 