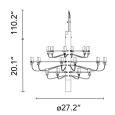

|
|                                   | - 2097/30 (30 bulbs 28" x 35")                                                                                                                                                                                                                                                                                                                                               |

- 2097/50 (50 bulbs 34.6" x 39.7")

Canopy diameter 4.6"

#### Electrical

| Voltage   | 120  |
|-----------|------|
| Switching | NA   |
| IP Rating | IP20 |
|           |      |

## Physical

Cord Length (inches) Construction Material 96" - Black Brass and steel





AU135057 Chrome

**Dimensional Image** 



2097 / 18

# Lamping (Bulb)



15W E14 Clear Ball Incandescent

Lamping (Bulb)



# FLOS 2097/30, Matte Black - Specification Sheet by Gino Sarfatti, 1958

| Mounting                          | Ceiling Pendant                                                                                                                                                                                                                                                                                                                                                      |
|-----------------------------------|----------------------------------------------------------------------------------------------------------------------------------------------------------------------------------------------------------------