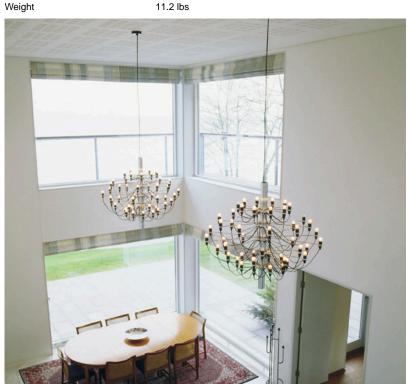

# FLOS 2097/30, Matte Black - Specification Sheet by Gino Sarfatti, 1958

| Mounting                          | Ceiling Pendant                                                                                                                                                                                                                                                                                                                                                      |
|-----------------------------------|----------------------------------------------------------------------------------------------------------------------------------------------------------------------------------------------------------------------------------------------------------------------------------------------------------------------------------------------------------------------|
| Lamp (Bulb) Description           | 30 x 15W E14 Clear Ball Incandescent (Included)                                                                                                                                                                                                                                                                                                                      |
| Canopy Dimension                  | Diameter 4.6" - 1" high                                                                                                                                                                                                                                                                                                                                              |
| Environment                       | Indoor - Dry Location                                                                                                                                                                                                                                                                                                                                                |
| Dimming                           | Phase-cut Dimming / Triac Type                                                                                                                                                                                                                                                                                                                                       |
| Finish                            | Matte Black                                                                                                                                                                                                                                                                                                                                                          |
| Technical and Product Description | Designed in 1958, the 2097 Chandelier is an ultra-modern representation of the classic mid-century traditional chandelier.                                                                                                                                                                                                                                           |
|                                   | Designed by Gino Sarfatti, this contemporary ceiling chandelier is state of the art. The main steel structure of this modern ceiling light has a mirror-polish finish. Each bulb fitted on its own horizontal arm with the wiring meandering according to the shape the arms all the way down to the stem. It has a ceiling fitting and comes with suspension cable. |
|                                   | The 2097 Chandelier holds 18, 30 or 50 15W E14 Clear Ball Incandescent bulk which emits indirect light.                                                                                                                                                                                                                                                              |
|                                   | The Gino Sarfatti Mod. 2097 chandelier is available in brass, chrome and matte blac and has three models:                                                                                                                                                                                                                                                            |
|                                   | 2007/19 (19 hulks 20" x 20")                                                                                                                                                                                                                                                                                                                                         |

- 2097/18 (18 bulbs 20" x 22")
- 2097/30 (30 bulbs 28" x 35")
- 2097/50 (50 bulbs 34.6" x 39.7")

Canopy diameter 4.6"

#### Electrical

| Voltage   | 120  |
|-----------|------|
| Switching | NA   |
| IP Rating | IP20 |
|           |      |

## Physical

Cord Length (inches) Construction Material 96" - Black Brass and steel 11.2 lbs

## AU140031 Matte Black

#### **Dimensional Image**