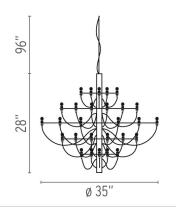

- 2097/30 (30 bulbs 28" x 35")
- 2097/50 (50 bulbs 34.6" x 39.7")

Canopy diameter 4.6"

## Physical

Cord Length (inches) Construction Material 96" - Black Brass and steel

## AU135031 Matte Black

#### **Dimensional Image**

2097 / 18