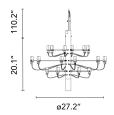

# FLOS 2097/18, Chrome - Specification Sheet by Gino Sarfatti, 1958

| Mounting                          | Ceiling Pendant                                                                                                                                                                                                                                                                                                                                                              |
|-----------------------------------|------------------------------------------------------------------------------------------------------------------------------------------------------------------------------------------------------------------------------------------------------------------------------------------------------------------------------------------------------------------------------|
| Lamp (Bulb) Description           | 18 x 15W E14 Clear Ball Incandescent (Included)                                                                                                                                                                                                                                                                                                                              |
| Canopy Dimension                  | Diameter 4.6" - 1" high                                                                                                                                                                                                                                                                                                                                                      |
| Environment                       | Indoor - Dry Location                                                                                                                                                                                                                                                                                                                                                        |
| Dimming                           | Phase-cut Dimming / Triac Type                                                                                                                                                                                                                                                                                                                                               |
| Finish                            | Matte Black                                                                                                                                                                                                                                                                                                                                                                  |
| Technical and Product Description | Designed in 1958, the 2097 Chandelier is an ultra-modern representation of the classic mid-century traditional chandelier.                                                                                                                                                                                                                                                   |
|                                   | Designed by Gino Sarfatti, this contemporary ceiling chandelier is state of the art. The main steel structure of this modern ceiling light has a mirror-polish finish. Each bulb is fitted on its own horizontal arm with the wiring meandering according to the shape of the arms all the way down to the stem. It has a ceiling fitting and comes with a suspension cable. |
|                                   | The 2097 Chandelier holds 18, 30 or 50 15W E14 Clear Ball Incandescent bulbs which emits indirect light.                                                                                                                                                                                                                                                                     |
|                                   | The Gino Sarfatti Mod. 2097 chandelier is available in brass, chrome and matte black and has three models:                                                                                                                                                                                                                                                                   |
|                                   | - 2097/18 (18 bulbs 20" x 22")                                                                                                                                                                                                                                                                                                                                               |

- 2097/30 (30 bulbs 28" x 35")
- 2097/50 (50 bulbs 34.6" x 39.7")

Canopy diameter 4.6"