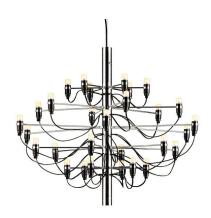

# FLOS 2097/30, Matte Black - Specification Sheet by Gino Sarfatti, 1958

| Mounting                          | Ceiling Pendant                                                                                                                                                                                                                                                                                                                                                      |
|-----------------------------------|----------------------------------------------------------------------------------------------------------------------------------------------------------------------------------------------------------------------------------------------------------------------------------------------------------------------------------------------------------------------|
| Lamp (Bulb) Description           | 30 x 15W E14 Clear Ball Incandescent (Included)                                                                                                                                                                                                                                                                                                                      |
| Canopy Dimension                  | Diameter 4.6" - 1" high                                                                                                                                                                                                                                                                                                                                              |
| Environment                       | Indoor - Dry Location                                                                                                                                                                                                                                                                                                                                                |
| Dimming                           | Phase-cut Dimming / Triac Type                                                                                                                                                                                                                                                                                                                                       |
| Finish                            | Matte Black                                                                                                                                                                                                                                                                                                                                                          |
| Technical and Product Description | Designed in 1958, the 2097 Chandelier is an ultra-modern representation of the classic mid-century traditional chandelier.                                                                                                                                                                                                                                           |
|                                   | Designed by Gino Sarfatti, this contemporary ceiling chandelier is state of the art. The main steel structure of this modern ceiling light has a mirror-polish finish. Each bulb fitted on its own horizontal arm with the wiring meandering according to the shape the arms all the way down to the stem. It has a ceiling fitting and comes with suspension cable. |
|                                   | The 2097 Chandelier holds 18, 30 or 50 15W E14 Clear Ball Incandescent bulk which emits indirect light.                                                                                                                                                                                                                                                              |
|                                   | The Gino Sarfatti Mod. 2097 chandelier is available in brass, chrome and matte blac and has three models:                                                                                                                                                                                                                                                            |
|                                   | 2007/19 (19 hulks 20" x 20")                                                                                                                                                                                                                                                                                                                                         |

- 2097/18 (18 bulbs 20" x 22")
- 2097/30 (30 bulbs 28" x 35")
- 2097/50 (50 bulbs 34.6" x 39.7")

Canopy diameter 4.6"

## Physical

Cord Length (inches) Construction Material 96" - Black Brass and steel 11.2 lbs

## AU140031 Matte Black