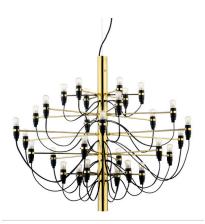

# FLOS 2097/18, Chrome - Specification Sheet by Gino Sarfatti, 1958

| Mounting                          | Ceiling Pendant                                                                                                                                                                                                                                                                                                                                                              |
|-----------------------------------|------------------------------------------------------------------------------------------------------------------------------------------------------------------------------------------------------------------------------------------------------------------------------------------------------------------------------------------------------------------------------|
| Lamp (Bulb) Description           | 18 x 15W E14 Clear Ball Incandescent (Included)                                                                                                                                                                                                                                                                                                                              |
| Canopy Dimension                  | Diameter 4.6" - 1" high                                                                                                                                                                                                                                                                                                                                                      |
| Environment                       | Indoor - Dry Location                                                                                                                                                                                                                                                                                                                                                        |
| Dimming                           | Phase-cut Dimming / Triac Type                                                                                                                                                                                                                                                                                                                                               |
| Finish                            | Matte Black                                                                                                                                                                                                                                                                                                                                                                  |
| Technical and Product Description | Designed in 1958, the 2097 Chandelier is an ultra-modern representation of the classic mid-century traditional chandelier.                                                                                                                                                                                                                                                   |
|                                   | Designed by Gino Sarfatti, this contemporary ceiling chandelier is state of the art. The main steel structure of this modern ceiling light has a mirror-polish finish. Each bulb is fitted on its own horizontal arm with the wiring meandering according to the shape of the arms all the way down to the stem. It has a ceiling fitting and comes with a suspension cable. |
|                                   | The 2097 Chandelier holds 18, 30 or 50 15W E14 Clear Ball Incandescent bulbs which emits indirect light.                                                                                                                                                                                                                                                                     |
|                                   | The Gino Sarfatti Mod. 2097 chandelier is available in brass, chrome and matte black and has three models:                                                                                                                                                                                                                                                                   |
|                                   | - 2097/18 (18 bulbs 20" x 22")                                                                                                                                                                                                                                                                                                                                               |

- 2097/30 (30 bulbs 28" x 35")
- 2097/50 (50 bulbs 34.6" x 39.7")

Canopy diameter 4.6"

#### **Dimensional Image**

2097 / 18