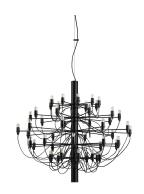

# FLOS 2097/50, Matte Black - Specification Sheet by Gino Sarfatti, 1958

| Mounting                          | Ceiling Pendant                                                                                                                                                                                                                                                                                                                                                         |
|-----------------------------------|-------------------------------------------------------------------------------------------------------------------------------------------------------------------------------------------------------------------------------------------------------------------------------------------------------------------------------------------------------------------------|
| Lamp (Bulb) Description           | 50 x 15W E14 Clear Ball Incandescent (Included)                                                                                                                                                                                                                                                                                                                         |
| Canopy Dimension                  | Diameter 4.6" - 1" high                                                                                                                                                                                                                                                                                                                                                 |
| Environment                       | Indoor - Dry Location                                                                                                                                                                                                                                                                                                                                                   |
| Dimming                           | Phase-cut Dimming / Triac Type                                                                                                                                                                                                                                                                                                                                          |
| Finish                            | Matte Black                                                                                                                                                                                                                                                                                                                                                             |
| Technical and Product Description | Designed in 1958, the 2097 Chandelier is an ultra-modern representation of classic mid-century traditional chandelier.                                                                                                                                                                                                                                                  |
|                                   | Designed by Gino Sarfatti, this contemporary ceiling chandelier is state of the art.<br>main steel structure of this modern ceiling light has a mirror-polish finish. Each bu<br>fitted on its own horizontal arm with the wiring meandering according to the shap<br>the arms all the way down to the stem. It has a ceiling fitting and comes wi<br>suspension cable. |
|                                   | The 2097 Chandelier holds 18, 30 or 50 15W E14 Clear Ball Incandescent b which emits indirect light.                                                                                                                                                                                                                                                                    |

## AU150031 Matte Black

**Dimensional Image** 