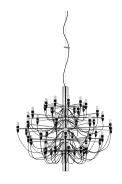

main steel structure of this modern ceiling light has a mirror-polish finish. Ea<br>fitted on its own horizontal arm with the wiring meandering according to the<br>the arms all the way down to the stem. It has a ceiling fitting and come<br>suspension cable. |

The 2097 Chandelier holds 18, 30 or 50 15W E14 Clear Ball Incandescent bulbs which emits indirect light.

The Gino Sarfatti Mod. 2097 chandelier is available in brass, chrome and matte black and has three models:

- 2097/18 (18 bulbs 20" x 22")
- 2097/30 (30 bulbs 28" x 35")
- 2097/50 (50 bulbs 34.6" x 39.7")

Canopy diameter 4.6"

#### Electrical

| Voltage   | 120  |
|-----------|------|
| Switching | NA   |
| IP Rating | IP20 |

## Physical

Cord Length (inches) Construction Material Weight 96" - Black Brass and steel 20.2 lbs





## AU150057 Chrome

#### **Dimensional Image**



## Lamping (Bulb)



15W E14 Clear Ball Incandescent

## Lamping (Bulb)