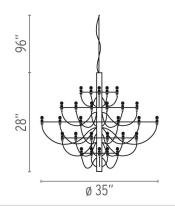

- 2097/30 (30 bulbs 28" x 35")
- 2097/50 (50 bulbs 34.6" x 39.7")

Canopy diameter 4.6"

# FLOS 2097/30, Matte Black - Specification Sheet by Gino Sarfatti, 1958

| Mounting                          | Ceiling Pendant                                                                                                                                                                                                                                                                                                                                                      |
|-----------------------------------|----------------------------------------------------------------------------------------------------------------------------------------------------------------------------------------------------------------------------------------------------------------------------------------------------------------------------------------------------------------------|
| Lamp (Bulb) Description           | 30 x 15W E14 Clear Ball Incandescent (Included)                                                                                                                                                                                                                                                                                                                      |
| Canopy Dimension                  | Diameter 4.6" - 1" high                                                                                                                                                                                                                                                                                                                                              |
| Environment                       | Indoor - Dry Location                                                                                                                                                                                                                                                                                                                                                |
| Dimming                           | Phase-cut Dimming / Triac Type                                                                                                                                                                                                                                                                                                                                       |
| Finish                            | Matte Black                                                                                                                                                                                                                                                                                                                                                          |
| Technical and Product Description | Designed in 1958, the 2097 Chandelier is an ultra-modern representation of the classic mid-century traditional chandelier.                                                                                                                                                                                                                                           |
|                                   | Designed by Gino Sarfatti, this contemporary ceiling chandelier is state of the art. The main steel structure of this modern ceiling light has a mirror-polish finish. Each bulb fitted on its own horizontal arm with the wiring meandering according to the shape the arms all the way down to the stem. It has a ceiling fitting and comes with suspension cable. |
|                                   | The 2097 Chandelier holds 18, 30 or 50 15W E14 Clear Ball Incandescent bulk which emits indirect light.                                                                                                                                                                                                                                                              |
|                                   | The Gino Sarfatti Mod. 2097 chandelier is available in brass, chrome and matte blac and has three models:                                                                                                                                                                                                                                                            |
|                                   | 2007/19 (19 hulks 20" x 20")                                                                                                                                                                                                                                                                                                                                         |

- 2097/18 (18 bulbs 20" x 22")
- 2097/30 (30 bulbs 28" x 35")
- 2097/50 (50 bulbs 34.6" x 39.7")

Canopy diameter 4.6"