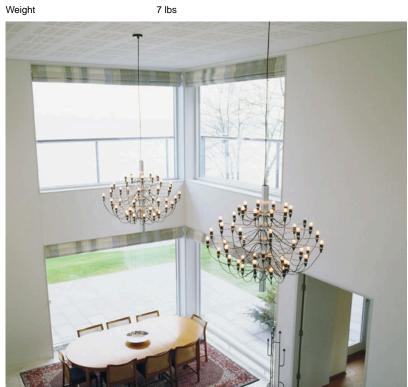

# FLOS 2097/18, Chrome - Specification Sheet by Gino Sarfatti, 1958

| Mounting                          | Ceiling Pendant                                                                                                                                                                                                                                                                                                                                                              |
|-----------------------------------|------------------------------------------------------------------------------------------------------------------------------------------------------------------------------------------------------------------------------------------------------------------------------------------------------------------------------------------------------------------------------|
| Lamp (Bulb) Description           | 18 x 15W E14 Clear Ball Incandescent (Included)                                                                                                                                                                                                                                                                                                                              |
| Canopy Dimension                  | Diameter 4.6" - 1" high                                                                                                                                                                                                                                                                                                                                                      |
| Environment                       | Indoor - Dry Location                                                                                                                                                                                                                                                                                                                                                        |
| Dimming                           | Phase-cut Dimming / Triac Type                                                                                                                                                                                                                                                                                                                                               |
| Finish                            | Matte Black                                                                                                                                                                                                                                                                                                                                                                  |
| Technical and Product Description | Designed in 1958, the 2097 Chandelier is an ultra-modern representation of the classic mid-century traditional chandelier.                                                                                                                                                                                                                                                   |
|                                   | Designed by Gino Sarfatti, this contemporary ceiling chandelier is state of the art. The main steel structure of this modern ceiling light has a mirror-polish finish. Each bulb is fitted on its own horizontal arm with the wiring meandering according to the shape of the arms all the way down to the stem. It has a ceiling fitting and comes with a suspension cable. |
|                                   | The 2097 Chandelier holds 18, 30 or 50 15W E14 Clear Ball Incandescent bulbs which emits indirect light.                                                                                                                                                                                                                                                                     |
|                                   | The Gino Sarfatti Mod. 2097 chandelier is available in brass, chrome and matte black and has three models:                                                                                                                                                                                                                                                                   |
|                                   | - 2097/18 (18 bulbs 20" x 22")                                                                                                                                                                                                                                                                                                                                               |

- 2097/30 (30 bulbs 28" x 35")
- 2097/50 (50 bulbs 34.6" x 39.7")

Canopy diameter 4.6"