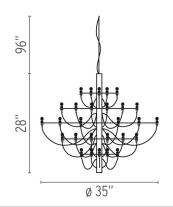

|
|                                   | 2007/19 (19 hulks 20" x 20")                                                                                                                                                                                                                                                                                                                                         |

- 2097/18 (18 bulbs 20" x 22")
- 2097/30 (30 bulbs 28" x 35")
- 2097/50 (50 bulbs 34.6" x 39.7")

Canopy diameter 4.6"

#### Electrical

| Voltage   | 120  |
|-----------|------|
| Switching | NA   |
| IP Rating | IP20 |
|           |      |

## Physical

Cord Length (inches) Construction Material 96" - Black Brass and steel 11.2 lbs





## AU140031 Matte Black

#### **Dimensional Image**



# Lamping (Bulb)



15W E14 Clear Ball Incandescent

## Lamping (Bulb)



# FLOS 2097/30, Brass - Specification Sheet by Gino Sarfatti, 1958

| Mounting                          | Ceiling Pendant                                                                                                    |
|-----------------------------------|--------------------------------------------------------------------------------------------------------------------|
| Lamp (Bulb) Description           | 30 x 15W E14 Clear Ball Incandescent (Included)                                                                    |
| Canopy Dimension                  | Diameter 4.6" - 1" high                                                                                            |
| Environment