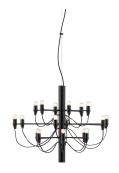

# FLOS 2097/18, Chrome - Specification Sheet by Gino Sarfatti, 1958

| Mounting                          | Ceiling Pendant                                                                                                                                                                                                                                                                                                                                                              |
|-----------------------------------|------------------------------------------------------------------------------------------------------------------------------------------------------------------------------------------------------------------------------------------------------------------------------------------------------------------------------------------------------------------------------|
| Lamp (Bulb) Description           | 18 x 15W E14 Clear Ball Incandescent (Included)                                                                                                                                                                                                                                                                                                                              |
| Canopy Dimension                  | Diameter 4.6" - 1" high                                                                                                                                                                                                                                                                                                                                                      |
| Environment                       | Indoor - Dry Location                                                                                                                                                                                                                                                                                                                                                        |
| Dimming                           | Phase-cut Dimming / Triac Type                                                                                                                                                                                                                                                                                                                                               |
| Finish                            | Matte Black                                                                                                                                                                                                                                                                                                                                                                  |
| Technical and Product Description | Designed in 1958, the 2097 Chandelier is an ultra-modern representation of the classic mid-century traditional chandelier.                                                                                                                                                                                                                                                   |
|                                   | Designed by Gino Sarfatti, this contemporary ceiling chandelier is state of the art. The main steel structure of this modern ceiling light has a mirror-polish finish. Each bulb is fitted on its own horizontal arm with the wiring meandering according to the shape of the arms all the way down to the stem. It has a ceiling fitting and comes with a suspension cable. |
|                                   | The 2097 Chandelier holds 18, 30 or 50 15W E14 Clear Ball Incandescent bulbs which emits indirect light.                                                                                                                                                                                                                                                                     |
|                                   | The Gino Sarfatti Mod. 2097 chandelier is available in brass, chrome and matte black and has three models:                                                                                                                                                                                                                                                                   |
|                                   | - 2097/18 (18 bulbs 20" x 22")                                                                                                                                                                                                                                                                                                                                               |

- 2097/30 (30 bulbs 28" x 35")
- 2097/50 (50 bulbs 34.6" x 39.7")

Canopy diameter 4.6"