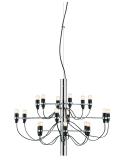

# FLOS 2097/18, Chrome - Specification Sheet by Gino Sarfatti, 1958

| Mounting                          | Ceiling Pendant                                                                                                                                                                                                                                                                                                                                                              |
|-----------------------------------|------------------------------------------------------------------------------------------------------------------------------------------------------------------------------------------------------------------------------------------------------------------------------------------------------------------------------------------------------------------------------|
| Lamp (Bulb) Description           | 18 x 15W E14 Clear Ball Incandescent (Included)                                                                                                                                                                                                                                                                                                                              |
| Canopy Dimension                  | Diameter 4.6" - 1" high                                                                                                                                                                                                                                                                                                                                                      |
| Environment                       | Indoor - Dry Location                                                                                                                                                                                                                                                                                                                                                        |
| Dimming                           | Phase-cut Dimming / Triac Type                                                                                                                                                                                                                                                                                                                                               |
| Finish                            | Matte Black                                                                                                                                                                                                                                                                                                                                                                  |
| Technical and Product Description | Designed in 1958, the 2097 Chandelier is an ultra-modern representation of the classic mid-century traditional chandelier.                                                                                                                                                                                                                                                   |
|                                   | Designed by Gino Sarfatti, this contemporary ceiling chandelier is state of the art. The main steel structure of this modern ceiling light has a mirror-polish finish. Each bulb is fitted on its own horizontal arm with the wiring meandering according to the shape of the arms all the way down to the stem. It has a ceiling fitting and comes with a suspension cable. |
|                                   | The 2097 Chandelier holds 18, 30 or 50 15W E14 Clear Ball Incandescent bulbs which emits indirect light.                                                                                                                                                                                                                                                                     |
|                                   | The Gino Sarfatti Mod. 2097 chandelier is available in brass, chrome and matte black and has three models:                                                                                                                                                                                                                                                                   |
|                                   | - 2097/18 (18 bulbs 20" x 22")                                                                                                                                                                                                                                                                                                                                               |

- 2097/30 (30 bulbs 28" x 35")
- 2097/50 (50 bulbs 34.6" x 39.7")

Canopy diameter 4.6"