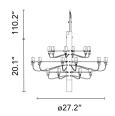

# FLOS 2097/30, Matte Black - Specification Sheet by Gino Sarfatti, 1958

| Mounting                          | Ceiling Pendant                                                                                                                                                                                                                                                                                                                                                      |
|-----------------------------------|----------------------------------------------------------------------------------------------------------------------------------------------------------------------------------------------------------------------------------------------------------------------------------------------------------------------------------------------------------------------|
| Lamp (Bulb) Description           | 30 x 15W E14 Clear Ball Incandescent (Included)                                                                                                                                                                                                                                                                                                                      |
| Canopy Dimension                  | Diameter 4.6" - 1" high                                                                                                                                                                                                                                                                                                                                              |
| Environment                       | Indoor - Dry Location                                                                                                                                                                                                                                                                                                                                                |
| Dimming                           | Phase-cut Dimming / Triac Type                                                                                                                                                                                                                                                                                                                                       |
| Finish                            | Matte Black                                                                                                                                                                                                                                                                                                                                                          |
| Technical and Product Description | Designed in 1958, the 2097 Chandelier is an ultra-modern representation of the classic mid-century traditional chandelier.                                                                                                                                                                                                                                           |
|                                   | Designed by Gino Sarfatti, this contemporary ceiling chandelier is state of the art. The main steel structure of this modern ceiling light has a mirror-polish finish. Each bulb fitted on its own horizontal arm with the wiring meandering according to the shape the arms all the way down to the stem. It has a ceiling fitting and comes with suspension cable. |
|                                   | The 2097 Chandelier holds 18, 30 or 50 15W E14 Clear Ball Incandescent bulk which emits indirect light.                                                                                                                                                                                                                                                              |
|                                   | The Gino Sarfatti Mod. 2097 chandelier is available in brass, chrome and matte blac and has three models:                                                                                                                                                                                                                                                            |
|                                   | 2007/19 (19 hulks 20" x 20")                                                                                                                                                                                                                                                                                                                                         |

- 2097/18 (18 bulbs 20" x 22")
- 2097/30 (30 bulbs 28" x 35")
- 2097/50 (50 bulbs 34.6" x 39.7")

Canopy diameter 4.6"