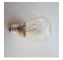

ted on its own horizontal arm with the wiring meandering according to the shape of the arms all the way down to the stem. It has a ceiling fitting and comes with a suspension cable.

The 2097 Chandelier holds 18, 30 or 50 15W E14 Clear Ball Incandescent bulbs which emits indirect light.

The Gino Sarfatti Mod. 2097 chandelier is available in brass, chrome and matte black and has three models:

- 2097/18 (18 bulbs 20" x 22")
- 2097/30 (30 bulbs 28" x 35")
- 2097/50 (50 bulbs 34.6" x 39.7")

Canopy diameter 4.6"

#### Electrical

| Voltage   | 120  |
|-----------|------|
| Switching | NA   |
| IP Rating | IP20 |
|           |      |

## Physical

Cord Length (inches) Construction Material

96" - Black Brass and steel 11.2 lbs





AU140059 Brass

**Dimensional Image** 



## Lamping (Bulb)



15W E14 Clear Ball Incandescent

## Lamping (Bulb)



# FLOS 2097/30, Chrome - Specification Sheet by Gino Sarfatti, 1958

| Mounting                          | Ceiling Pendant                                                                                                 |
|-----------------------------------|-----------------------------------------------------------------------------------------------------------------|
| Lamp (Bulb) Description           | 30 x 15W E14 Clear Ball Incandescent (Included)                                                                 |
| Canopy Dimension                  | Diameter 4.6" - 1" high                                                                                         |
| Environment                       | Indoor - Dry Location