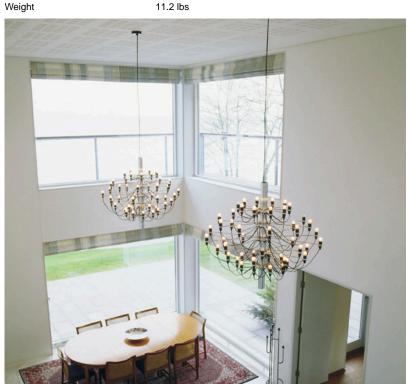

## Physical

Cord Length (inches) Construction Material 96" - Black Brass and steel 11.2 lbs

## Physical

Cord Length (inches) Construction Material Weight 96" - Black Brass and steel 20.2 lbs