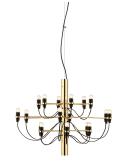

# FLOS 2097/18, Chrome - Specification Sheet by Gino Sarfatti, 1958

| Mounting                          | Ceiling Pendant                                                                                                                                                                                                                                                                                                                                                              |
|-----------------------------------|------------------------------------------------------------------------------------------------------------------------------------------------------------------------------------------------------------------------------------------------------------------------------------------------------------------------------------------------------------------------------|
| Lamp (Bulb) Description           | 18 x 15W E14 Clear Ball Incandescent (Included)                                                                                                                                                                                                                                                                                                                              |
| Canopy Dimension                  | Diameter 4.6" - 1" high                                                                                                                                                                                                                                                                                                                                                      |
| Environment                       | Indoor - Dry Location                                                                                                                                                                                                                                                                                                                                                        |
| Dimming                           | Phase-cut Dimming / Triac Type                                                                                                                                                                                                                                                                                                                                               |
| Finish                            | Matte Black                                                                                                                                                                                                                                                                                                                                                                  |
| Technical and Product Description | Designed in 1958, the 2097 Chandelier is an ultra-modern representation of the classic mid-century traditional chandelier.                                                                                                                                                                                                                                                   |
|                                   | Designed by Gino Sarfatti, this contemporary ceiling chandelier is state of the art. The main steel structure of this modern ceiling light has a mirror-polish finish. Each bulb is fitted on its own horizontal arm with the wiring meandering according to the shape of the arms all the way down to the stem. It has a ceiling fitting and comes with a suspension cable. |
|                                   | The 2097 Chandelier holds 18, 30 or 50 15W E14 Clear Ball Incandescent bulbs which emits indirect light.                                                                                                                                                                                                                                                                     |
|                                   | The Gino Sarfatti Mod. 2097 chandelier is available in brass, chrome and matte black and has three models:                                                                                                                                                                                                                                                                   |
|                                   | - 2097/18 (18 bulbs 20" x 22")                                                                                                                                                                                                                                                                                                                                               |

- 2097/30 (30 bulbs 28" x 35")
- 2097/50 (50 bulbs 34.6" x 39.7")

Canopy diameter 4.6"