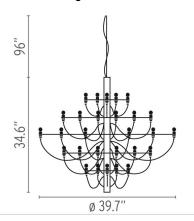

# FLOS 2097/50, Matte Black - Specification Sheet by Gino Sarfatti, 1958

| Mounting                          | Ceiling Pendant                                                                                                                                                                                                                                                                                                                                                         |
|-----------------------------------|-------------------------------------------------------------------------------------------------------------------------------------------------------------------------------------------------------------------------------------------------------------------------------------------------------------------------------------------------------------------------|
| Lamp (Bulb) Description           | 50 x 15W E14 Clear Ball Incandescent (Included)                                                                                                                                                                                                                                                                                                                         |
| Canopy Dimension                  | Diameter 4.6" - 1" high                                                                                                                                                                                                                                                                                                                                                 |
| Environment                       | Indoor - Dry Location                                                                                                                                                                                                                                                                                                                                                   |
| Dimming                           | Phase-cut Dimming / Triac Type                                                                                                                                                                                                                                                                                                                                          |
| Finish                            | Matte Black                                                                                                                                                                                                                                                                                                                                                             |
| Technical and Product Description | Designed in 1958, the 2097 Chandelier is an ultra-modern representation of classic mid-century traditional chandelier.                                                                                                                                                                                                                                                  |
|                                   | Designed by Gino Sarfatti, this contemporary ceiling chandelier is state of the art.<br>main steel structure of this modern ceiling light has a mirror-polish finish. Each bu<br>fitted on its own horizontal arm with the wiring meandering according to the shap<br>the arms all the way down to the stem. It has a ceiling fitting and comes wi<br>suspension cable. |
|                                   | The 2097 Chandelier holds 18, 30 or 50 15W E14 Clear Ball Incandescent b which emits indirect light.                                                                                                                                                                                                                                                                    |

The Gino Sarfatti Mod. 2097 chandelier is available in brass, chrome and matte black and has three models:

- 2097/18 (18 bulbs 20" x 22")
- 2097/30 (30 bulbs 28" x 35")
- 2097/50 (50 bulbs 34.6" x 39.7")

## Physical

Cord Length (inches) Construction Material Weight 96" - Black Brass and steel 20.2 lbs

## AU150031 Matte Black

**Dimensional Image** 