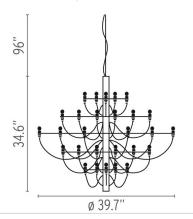

# FLOS 2097/50, Matte Black - Specification Sheet by Gino Sarfatti, 1958

| Mounting                          | Ceiling Pendant                                                                                                                                                                                                                                                                                                                                                         |
|-----------------------------------|-------------------------------------------------------------------------------------------------------------------------------------------------------------------------------------------------------------------------------------------------------------------------------------------------------------------------------------------------------------------------|
| Lamp (Bulb) Description           | 50 x 15W E14 Clear Ball Incandescent (Included)                                                                                                                                                                                                                                                                                                                         |
| Canopy Dimension                  | Diameter 4.6" - 1" high                                                                                                                                                                                                                                                                                                                                                 |
| Environment                       | Indoor - Dry Location                                                                                                                                                                                                                                                                                                                                                   |
| Dimming                           | Phase-cut Dimming / Triac Type                                                                                                                                                                                                                                                                                                                                          |
| Finish                            | Matte Black                                                                                                                                                                                                                                                                                                                                                             |
| Technical and Product Description | Designed in 1958, the 2097 Chandelier is an ultra-modern representation of classic mid-century traditional chandelier.                                                                                                                                                                                                                                                  |
|                                   | Designed by Gino Sarfatti, this contemporary ceiling chandelier is state of the art.<br>main steel structure of this modern ceiling light has a mirror-polish finish. Each bu<br>fitted on its own horizontal arm with the wiring meandering according to the shap<br>the arms all the way down to the stem. It has a ceiling fitting and comes wi<br>suspension cable. |
|                                   | The 2097 Chandelier holds 18, 30 or 50 15W E14 Clear Ball Incandescent b which emits indirect light.                                                                                                                                                                                                                                                                    |

The Gino Sarfatti Mod. 2097 chandelier is available in brass, chrome and matte black and has three models:

- 2097/18 (18 bulbs 20" x 22")
- 2097/30 (30 bulbs 28" x 35")
- 2097/50 (50 bulbs 34.6" x 39.7")

Canopy diameter 4.6"