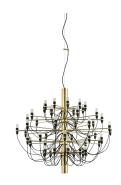

#### **Dimensional Image**

2097 / 18

# FLOS 2097/18, Chrome - Specification Sheet by Gino Sarfatti, 1958

| Mounting                          | Ceiling Pendant                                                                                                                                                                                                                                                                                                                                                              |
|-----------------------------------|------------------------------------------------------------------------------------------------------------------------------------------------------------------------------------------------------------------------------------------------------------------------------------------------------------------------------------------------------------------------------|
| Lamp (Bulb) Description           | 18 x 15W E14 Clear Ball Incandescent (Included)                                                                                                                                                                                                                                                                                                                              |
| Canopy Dimension                  | Diameter 4.6" - 1" high                                                                                                                                                                                                                                                                                                                                                      |
| Environment                       | Indoor - Dry Location                                                                                                                                                                                                                                                                                                                                                        |
| Dimming                           | Phase-cut Dimming / Triac Type                                                                                                                                                                                                                                                                                                                                               |
| Finish                            | Matte Black                                                                                                                                                                                                                                                                                                                                                                  |
| Technical and Product Description | Designed in 1958, the 2097 Chandelier is an ultra-modern representation of the classic mid-century traditional chandelier.                                                                                                                                                                                                                                                   |
|                                   | Designed by Gino Sarfatti, this contemporary ceiling chandelier is state of the art. The main steel structure of this modern ceiling light has a mirror-polish finish. Each bulb is fitted on its own horizontal arm with the wiring meandering according to the shape of the arms all the way down to the stem. It has a ceiling fitting and comes with a suspension cable. |
|                                   | The 2097 Chandelier holds 18, 30 or 50 15W E14 Clear Ball Incandescent bulbs which emits indirect light.                                                                                                                                                                                                                                                                     |
|                                   | The Gino Sarfatti Mod. 2097 chandelier is available in brass, chrome and matte black and has three models:                                                                                                                                                                                                                                                                   |
|                                   | - 2097/18 (18 bulbs 20" x 22")                                                                                                                                                                                                                                                                                                                                               |

- 2097/30 (30 bulbs 28" x 35")
- 2097/50 (50 bulbs 34.6" x 39.7")

Canopy diameter 4.6"