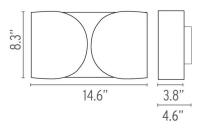

FU240009 White

**Dimensional Image** 

Certifications

Lamping (Bulb)

72W BT-15 ECO Halogen

Lamping (Bulb)

LED018 PRO-T38LED 14W 120V E26 2700K DIMM - 1800lm - CRI80 Additional

Lamping (Bulb)