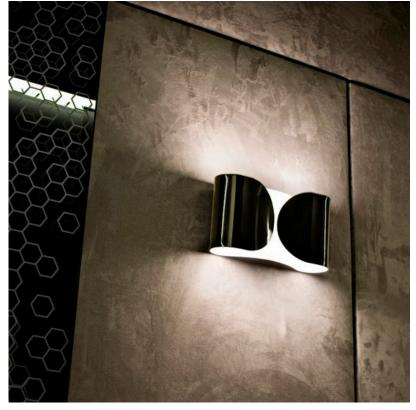

## FLOS Foglio, White - Specification Sheet by Tobia Scarpa, 1966

| Mounting                          | Wall                                                                                                                                        |
|-----------------------------------|---------------------------------------------------------------------------------------------------------------------------------------------|
| Lamp (Bulb) Description           | 2 x 72W BT-15 ECO Halogen (Not Included)                                                                                                    |
| Environment                       | Indoor - Dry Location                                                                                                                       |
| Dimming                           | Phase-cut Dimming / Triac Type                                                                                                              |
| Finish                            | White                                                                                                                                       |
| Technical and Product Description | FOGLIO wall lamp providing indirect light. Formed body of power-paint pressed steel. Two nylon injection-molded white lamp holder supports. |