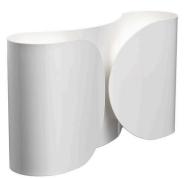

## FLOS Foglio, White - Specification Sheet by Tobia Scarpa, 1966

| Mounting                          | Wall                                                                                                                                        |
|-----------------------------------|---------------------------------------------------------------------------------------------------------------------------------------------|
| Lamp (Bulb) Description           | 2 x 72W BT-15 ECO Halogen (Not Included)                                                                                                    |
| Environment                       | Indoor - Dry Location                                                                                                                       |
| Dimming                           | Phase-cut Dimming / Triac Type                                                                                                              |
| Finish                            | White                                                                                                                                       |
| Technical and Product Description | FOGLIO wall lamp providing indirect light. Formed body of power-paint pressed steel. Two nylon injection-molded white lamp holder supports. |