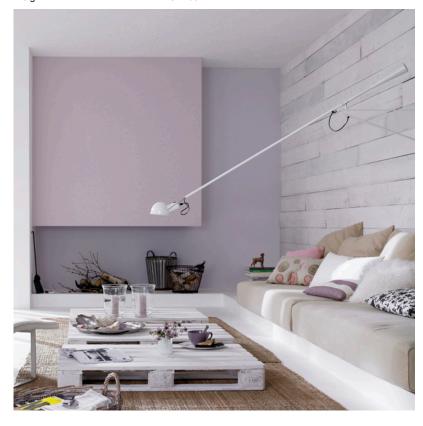

Technical and Product Description 265 wall lamp providing direct light. Lamp head rotates 360-degrees so light can be aimed in various directions. Painted steel body, adjustable arm and reflector. Chromeplated brass reflector support. Cast iron tapered counterweight. On/Off switch on