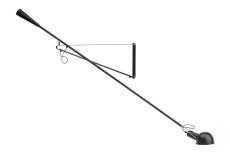

Technical and Product Description 265 wall lamp providing direct light. Lamp head rotates 360-degrees so light can be aimed in various directions. Painted steel body, adjustable arm and reflector. Chromeplated brass reflector support. Cast iron tapered counterweight. On/Off switch on