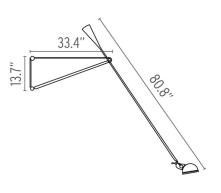

# 265, Black - Specification Sheet by Paolo Rizzatto, 1973

Ceiling and Wall Mounting

Lamp (Bulb) Description 1 x 9W A19 2700K Medium Base Frosted LED

Environment Indoor - Dry Location

Dimming Dimmable Finish Black

Technical and Product Description 265 wall lamp providing direct light. Lamp head rotates 360-degrees so light can be aimed in various directions. Painted steel body, adjustable arm and reflector. Chromeplated brass reflector support. Cast iron tapered counterweight. On/Off switch on

socket holder. Plug in power cord (length 80").

### **Electrical**

Voltage 120

Switching ON/OFF Switch on the reflector head

IP Rating IP20

### **Physical**

Cord Length (inches) 80" - Black Construction Material Steel 13.2 lbs Weight





AU030030 Black

### **Dimensional Image**



## Lamping (Bulb)



9W A19 2700K Medium Base Frosted LED

# 265, White - Specification Sheet by Paolo Rizzatto, 1973

Mounting Ceiling and Wall

Lamp (Bulb) Description 1 x 1 x 9W A19 2700K Medium Base Frosted LED

Environment Indoor - Dry Location

Dimming Dimmable Finish White

Technical and Product Description 265 wall lamp providing direct light. Lamp head rotates 360-degrees so light can be aimed in various directions. Painted steel body, adjustable arm and reflector. Chromeplated brass reflector support. Cast iron tapered counterweight. On/Off switch on

socket holder. Plug in power cord (length 80").

### **Electrical**

Voltage 120

Switching ON/OFF Switch on the reflector head

IP Rating IP20

### **Physical**

Cord Length (inches) 80" - Black Construction Material Steel 13.2 l