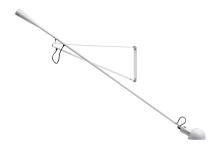

(Bulb)



9W A19 2700K Medium Base Frosted LED

# 265, White - Specification Sheet by Paolo Rizzatto, 1973

Mounting Ceiling and Wall

Lamp (Bulb) Description 1 x 1 x 9W A19 2700K Medium Base Frosted LED

Environment Indoor - Dry Location

Dimming Dimmable Finish White

Technical and Product Description 265 wall lamp providing direct light. Lamp head rotates 360-degrees so light can be aimed in various directions. Painted steel body, adjustable arm and reflector. Chromeplated brass reflector support. Cast iron tapered counterweight. On/Off switch on

socket holder. Plug in power cord (length 80").

### **Electrical**

Voltage 120

Switching ON/OFF Switch on the reflector head

IP Rating IP20

### **Physical**

Cord Length (inches) 80" - Black Construction Material Steel 13.2 lbs Weight





AU030009 White

### **Dimensional Image**



## Lamping (Bulb)



9W A19 2700K Medium Base Frosted LED