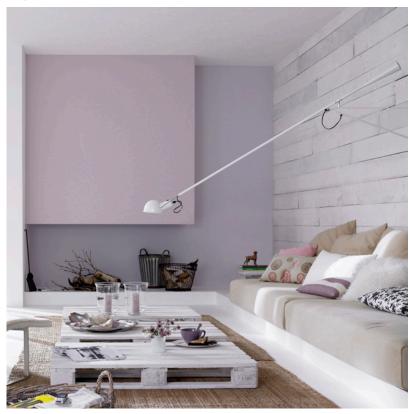

# 265, White - Specification Sheet by Paolo Rizzatto, 1973

Mounting Ceiling and Wall

Lamp (Bulb) Description 1 x 1 x 9W A19 2700K Medium Base Frosted LED

Environment Indoor - Dry Location

Dimming Dimmable Finish White

Technical and Product Description 265 wall lamp providing direct light. Lamp head rotates 360-degrees so light can be aimed in various directions. Painted steel body, adjustable arm and reflector. Chromeplated brass reflector support. Cast iron tapered counterweight. On/Off switch on

socket holder. Plug in power cord (length 80").