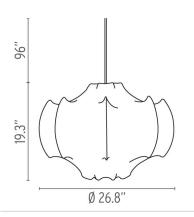

cation Sheet by Achille and Pier Giacomo Castiglioni, 1960

Mounting Ceiling Pendant

Lamp (Bulb) Description 1 x 72W BT-15 ECO Halogen (Included)

Canopy Dimension Diameter 5.75" - 1.40" high Environment Indoor - Dry Location

Dimming Phase-cut Dimming / Triac Type

Finish White

Technical and Product Description VISCONTEA suspension lamp providing diffused light. White powder coated

internal steel structure sprayed with a unique "cocoon" resin to create the

diffuser which is then protected by a transparent sprayed on finish.

#### Electrical

 Voltage
 120

 Switching
 NA

 IP Rating
 IP20

### **Physical**

Cord Length (inches) 96" - White (Cord length can be shortened during installation)

Construction Material Plastic
Weight 3.75 lbs





FU800109 White

#### **Dimensional Image**



### Certifications





## Lamping (Bulb)



72W BT-15 ECO Halogen

# Lamping (Bulb)



LED018 PRO-T38LED 14W 120V E26 2700K DIMM - 1800lm - CRI80 Additional

## Lamping (Bulb)



LED030 PRO-T38LED 13W 120V E26 3000K DIMM - Additional