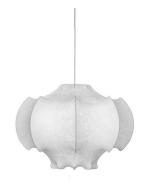

# Viscontea - Specification Sheet by Achille and Pier Giacomo Castiglioni, 1960

Mounting Ceiling Pendant

Lamp (Bulb) Description 1 x 72W BT-15 ECO Halogen (Included)

Canopy Dimension Diameter 5.75" - 1.40" high Environment Indoor - Dry Location

Dimming Phase-cut Dimming / Triac Type

Finish White

Technical and Product Description VISCONTEA suspension lamp providing diffused light. White powder coated

internal steel structure sprayed with a unique "cocoon" resin to create the