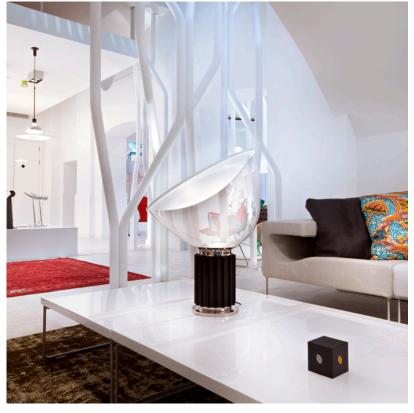

### FLOS Taccia (LED), Anodized Silver - Specification Sheet by Achille and Pier Giacomo Castiglioni, 1962

| Mounting                          | Table Top                                                                                                                                                                                                                                                                                     |
|-----------------------------------|-----------------------------------------------------------------------------------------------------------------------------------------------------------------------------------------------------------------------------------------------------------------------------------------------|
| Lamp (Bulb) Description           | 1 COB LED 2700K CRI 93 - 28W DIMMER                                                                                                                                                                                                                                                           |
| Environment                       | Indoor - Dry Location                                                                                                                                                                                                                                                                         |
| Finish                            | Anodized Silver                                                                                                                                                                                                                                                                               |
| Technical and Product Description | The TACCIA was designed by Achille and Pier Giacomo Castiglioni in 1962.                                                                                                                                                                                                                      |
|                                   | The TACCIA table lamp has a concave spun aluminum reflector with a mat<br>white finish. The light can be adjusted by positioning the blown glass diffuser a<br>required. The base is made from extruded aluminum and is available in a<br>anodized matte black or natural sandblasted finish. |
|                                   | This TACCIA emits reflected light. This modern table lamp is available in blac anodized aluminum and anodized bronze                                                                                                                                                                          |
|                                   | Inspiration Behind the Design:                                                                                                                                                                                                                                                                |
|                                   | Achille and Pier Giacomo Castiglioni's industrial background in designing is ve<br>evident in this table lamp. The Taccia is the perfect example of their minimali<br>approach to refurbishing everyday functional objects.                                                                   |
| Electrical                        |                                                                                                                                                                                                                                                                                               |
| Voltage                           | 100-240V                                                                                                                                                                                                                                                                                      |
| Switching                         | Dimmer switch that provide ON-OFF functions and 10-100% light adjustme with memory $% \left( {{{\rm{D}}_{\rm{T}}}} \right)$                                                                                                                                                                   |

# IP Rating

| Physical              |      |
|-----------------------|------|
| Cord Length (inches)  | 94   |
| Construction Material | Alur |
| Weight                | 24.2 |

IP20

F6602004 Anodized Silver