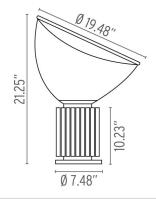

**Dimensional Image** 

| Voltage                          | 100-240V                                                                           |
|----------------------------------|------------------------------------------------------------------------------------|
| Switching                        | Dimmer switch that provide ON-OFF functions and 10-100% light adjustme with memory |
| IP Rating                        | IP20                                                                               |
|                                  |                                                                                    |
| Physical                         |                                                                                    |
| Physical<br>Cord Length (inches) | 94 - Black                                                                         |
| -                                | 94 - Black<br>Aluminum, Glass                                                      |

#### Physical

| Cord Length (inches)  | 9 |
|-----------------------|---|
| Construction Material | A |
| Weight                | 2 |

94 Aluminum, Glass 24.25 lbs

F6602046 Anodized Bronze

**Dimensional Image** 

# IP Rating

| Physical              |      |
|-----------------------|------|
| Cord Length (inches)  | 94   |
| Construction Material | Alur |
| Weight                | 24.2 |

IP20

F6602004 Anodized Silver