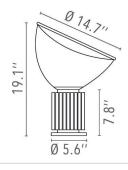

**Dimensional Image** 

| Voltage                          | 100-240V                                                                           |
|----------------------------------|------------------------------------------------------------------------------------|
| Switching                        | Dimmer switch that provide ON-OFF functions and 10-100% light adjustme with memory |
| IP Rating                        | IP20                                                                               |
|                                  |                                                                                    |
| Physical                         |                                                                                    |
| Physical<br>Cord Length (inches) | 94 - Black                                                                         |
| -                                | 94 - Black<br>Aluminum, Glass                                                      |

#### Physical

| Cord Length (inches)  | 9 |
|-----------------------|---|
| Construction Material | A |
| Weight                | 2 |

94 Aluminum, Glass 24.25 lbs

F6602046 Anodized Bronze

**Dimensional Image** 

# IP Rating

| Physical              |      |
|-----------------------|------|
| Cord Length (inches)  | 94   |
| Construction Material | Alur |
| Weight                | 24.2 |

IP20

F6602004 Anodized Silver

**Dimensional Image** 

Certifications