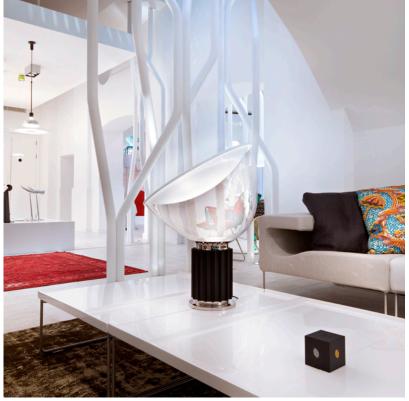

### FLOS Taccia (LED), Anodized Silver - Specification Sheet by Achille and Pier Giacomo Castiglioni, 1962

| Mounting                          | Table Top                                                                                                                                                                                                                                                                                     |
|-----------------------------------|-----------------------------------------------------------------------------------------------------------------------------------------------------------------------------------------------------------------------------------------------------------------------------------------------|
| Lamp (Bulb) Description           | 1 COB LED 2700K CRI 93 - 28W DIMMER                                                                                                                                                                                                                                                           |
| Environment                       | Indoor - Dry Location                                                                                                                                                                                                                                                                         |
| Finish                            | Anodized Silver                                                                                                                                                                                                                                                                               |
| Technical and Product Description | The TACCIA was designed by Achille and Pier Giacomo Castiglioni in 1962.                                                                                                                                                                                                                      |
|                                   | The TACCIA table lamp has a concave spun aluminum reflector with a mat<br>white finish. The light can be adjusted by positioning the blown glass diffuser a<br>required. The base is made from extruded aluminum and is available in a<br>anodized matte black or natural sandblasted finish. |
|                                   | This TACCIA emits reflected light. This modern table lamp is available in blac anodized aluminum and anodized bronze                                                                                                                                                                          |
|                                   | Inspiration Behind the Design:                                                                                                                                                                                                                                                                |
|                                   | Achille and Pier Giacomo Castiglioni's industrial background in designing is ve<br>evident in this table lamp. The Taccia is the perfect example of their minimali<br>approach to refurbishing everyday functional objects.                                                                   |
| Electrical                        |                                                                                                                                                                                                                                                                                               |
| Voltage                           | 100-240V                                                                                                                                                                                                                                                                                      |
| Switching                         | Dimmer switch that provide ON-OFF functions and 10-100% light adjustme with memory $% \left( {{{\rm{D}}_{\rm{T}}}} \right)$                                                                                                                                                                   |

# IP Rating

| Physical              |      |
|-----------------------|------|
| Cord Length (inches)  | 94   |
| Construction Material | Alur |
| Weight                | 24.2 |

IP20

F6602004 Anodized Silver