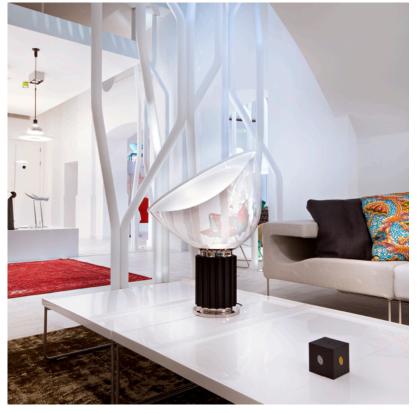

## F Taccia (LED), Black Base - Specification Sheet by Achille and Pier Giacomo Castiglioni, 1962

| Mounting                          | Table Top                                                                                                                                                                                                                                                                                      |
|-----------------------------------|------------------------------------------------------------------------------------------------------------------------------------------------------------------------------------------------------------------------------------------------------------------------------------------------|
| Lamp (Bulb) Description           | 1 COB LED 2700K CRI 93 - 28W DIMMER                                                                                                                                                                                                                                                            |
|                                   |                                                                                                                                                                                                                                                                                                |
| Environment                       | Indoor - Dry Location                                                                                                                                                                                                                                                                          |
| Finish                            | Black                                                                                                                                                                                                                                                                                          |
| Technical and Product Description | The TACCIA was designed by Achille and Pier Giacomo Castiglioni in 1962.                                                                                                                                                                                                                       |
|                                   | The TACCIA table lamp has a concave spun aluminum reflector with a matt<br>white finish. The light can be adjusted by positioning the blown glass diffuser a<br>required. The base is made from extruded aluminum and is available in a<br>anodized matte black or natural sandblasted finish. |
|                                   | This TACCIA emits reflected light. This modern table lamp is available in black anodized aluminum and anodized bronze                                                                                                                                                                          |
|                                   | Inspiration Behind the Design:                                                                                                                                                                                                                                                                 |
|                                   | Achille and Pier Giacomo Castiglioni's industrial background in designing is ver<br>evident in this table lamp. The Taccia is the perfect example of their minimalis<br>approach to refurbishing everyday functional objects.                                                                  |
| Electrical                        |                                                                                                                                                                                                                                                                                                |
| Voltage                           | 100-240V                                                                                                                                                                                                                                                                                       |
| Switching                         | Dimmer switch that provide ON-OFF functions and 10-100% light adjustmer with memory                                                                                                                                                                                                            |
| IP Rating                         | IP20                                                                                                                                                                                                                                                                                           |
| Physical                          |                                                                                                                                                                                                                                                                                                |
| Cord Length (inches)              | 94 - Black                                                                                                                                                                                                                                                                                     |

### FLOS Taccia (LED), Anodized Silver - Specification Sheet by Achille and Pier Giacomo Castiglioni, 1962

| Mounting                          | Table Top                                                                                                                                                                                                                                                                                |
|-----------------------------------|------------------------------------------------------------------------------------------------------------------------------------------------------------------------------------------------------------------------------------------------------------------------------------------|
| Lamp (Bulb) Description           | 1 COB LED 2700K CRI 93 - 28W DIMMER                                                                                                                                                                                                                                                      |
| Environment                       | Indoor - Dry Location                                                                                                                                                                                                                                                                    |
| Finish                            | Anodized Bronze                                                                                                                                                                                                                                                                          |
| Technical and Product Description | The TACCIA was designed by Achille and Pier Giacomo Castiglioni in 1962.                                                                                                                                                                                                                 |
|                                   | The TACCIA table lamp has a concave spun aluminum reflector with a ma<br>white finish. The light can be adjusted by positioning the blown glass diffuser<br>required. The base is made from extruded aluminum and is available in<br>anodized matte black or natural sandblasted finish. |
|                                   | This TACCIA emits reflected light. This modern table lamp is available in blac<br>anodized aluminum and anodized bronze                                                                                                                                                                  |
|                                   | Inspiration Behind the Design:                                                                                                                                                                                                                                                           |
|                                   | Achille and Pier Giacomo Castiglioni's industrial background in designing is verident in this table lamp. The Taccia is the perfect example of their minimal approach to refurbishing everyday functional objects.                                                                       |
| Electrical                        |                                                                                                                                                                                                                                                                                          |
| Voltage                           | 100-240V                                                                                                                                                                                                                                                                                 |
| Switching                         | Dimmer switch that provide ON-OFF functions and 10-100% light adjustme with memory                                                                                                                                                                                                       |
| IP Rating                         | IP20                                                                                                                                                                                                                                                                                     |
|                                   |                                                                                                                                                                                                                                                                                          |

### FLOS Taccia (LED), Anodized Silver - Specification Sheet by Achille and Pier Giacomo Castiglioni, 1962

| Mounting                          | Table Top                                                                                                                                                                                                                                                                                     |
|-----------------------------------|-----------------------------------------------------------------------------------------------------------------------------------------------------------------------------------------------------------------------------------------------------------------------------------------------|
| Lamp (Bulb) Description           | 1 COB LED 2700K CRI 93 - 28W DIMMER                                                                                                                                                                                                                                                           |
| Environment                       | Indoor - Dry Location                                                                                                                                                                                                                                                                         |
| Finish                            | Anodized Silver                                                                                                                                                                                                                                                                               |
| Technical and Product Description | The TACCIA was designed by Achille and Pier Giacomo Castiglioni in 1962.                                                                                                                                                                                                                      |
|                                   | The TACCIA table lamp has a concave spun aluminum reflector with a mat<br>white finish. The light can be adjusted by positioning the blown glass diffuser a<br>required. The base is made from extruded aluminum and is available in a<br>anodized matte black or natural sandblasted finish. |
|                                   | This TACCIA emits reflected light. This modern table lamp is available in blac anodized aluminum and anodized bronze                                                                                                                                                                          |
|                                   | Inspiration Behind the Design:                                                                                                                                                                                                                                                                |
|                                   | Achille and Pier Giacomo Castiglioni's industrial background in designing is ve<br>evident in this table lamp. The Taccia is the perfect example of their minimali<br>approach to refurbishing everyday functional objects.                                                                   |
| Electrical                        |                                                                                                                                                                                                                                                                                               |
| Voltage                           | 100-240V                                                                                                                                                                                                                                                                                      |
| Switching                         | Dimmer switch that provide ON-OFF functions and 10-100% light adjustme with memory $% \left( {{{\rm{D}}_{\rm{T}}}} \right)$                                                                                                                                                                   |