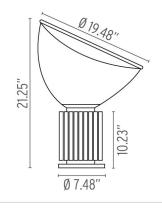

### FLOS Taccia (LED), Anodized Silver - Specification Sheet by Achille and Pier Giacomo Castiglioni, 1962

| Mounting                          | Table Top                                                                                                                                                                                                                                                                                     |
|-----------------------------------|-----------------------------------------------------------------------------------------------------------------------------------------------------------------------------------------------------------------------------------------------------------------------------------------------|
| Lamp (Bulb) Description           | 1 COB LED 2700K CRI 93 - 28W DIMMER                                                                                                                                                                                                                                                           |
| Environment                       | Indoor - Dry Location                                                                                                                                                                                                                                                                         |
| Finish                            | Anodized Silver                                                                                                                                                                                                                                                                               |
| Technical and Product Description | The TACCIA was designed by Achille and Pier Giacomo Castiglioni in 1962.                                                                                                                                                                                                                      |
|                                   | The TACCIA table lamp has a concave spun aluminum reflector with a mat<br>white finish. The light can be adjusted by positioning the blown glass diffuser a<br>required. The base is made from extruded aluminum and is available in a<br>anodized matte black or natural sandblasted finish. |
|                                   | This TACCIA emits reflected light. This modern table lamp is available in blac anodized aluminum and anodized bronze                                                                                                                                                                          |
|                                   | Inspiration Behind the Design:                                                                                                                                                                                                                                                                |
|                                   | Achille and Pier Giacomo Castiglioni's industrial background in designing is ve<br>evident in this table lamp. The Taccia is the perfect example of their minimali<br>approach to refurbishing everyday functional objects.                                                                   |
| Electrical                        |                                                                                                                                                                                                                                                                                               |
| Voltage                           | 100-240V                                                                                                                                                                                                                                                                                      |
| Switching                         | Dimmer switch that provide ON-OFF functions and 10-100% light adjustme with memory $% \left( {{{\rm{D}}_{\rm{T}}}} \right)$                                                                                                                                                                   |

# IP Rating

| Physical              |      |
|-----------------------|------|
| Cord Length (inches)  | 94   |
| Construction Material | Alur |
| Weight                | 24.2 |

IP20

F6602004 Anodized Silver