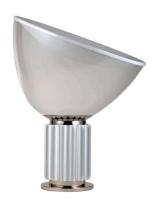

### FLOS Taccia (LED), Anodized Silver - Specification Sheet by Achille and Pier Giacomo Castiglioni, 1962

| Mounting                          | Table Top                                                                                                                                                                                                                                                                                |
|-----------------------------------|------------------------------------------------------------------------------------------------------------------------------------------------------------------------------------------------------------------------------------------------------------------------------------------|
| Lamp (Bulb) Description           | 1 COB LED 2700K CRI 93 - 28W DIMMER                                                                                                                                                                                                                                                      |
| Environment                       | Indoor - Dry Location                                                                                                                                                                                                                                                                    |
| Finish                            | Anodized Bronze                                                                                                                                                                                                                                                                          |
| Technical and Product Description | The TACCIA was designed by Achille and Pier Giacomo Castiglioni in 1962.                                                                                                                                                                                                                 |
|                                   | The TACCIA table lamp has a concave spun aluminum reflector with a ma<br>white finish. The light can be adjusted by positioning the blown glass diffuser<br>required. The base is made from extruded aluminum and is available in<br>anodized matte black or natural sandblasted finish. |
|                                   | This TACCIA emits reflected light. This modern table lamp is available in blac<br>anodized aluminum and anodized bronze                                                                                                                                                                  |
|                                   | Inspiration Behind the Design:                                                                                                                                                                                                                                                           |
|                                   | Achille and Pier Giacomo Castiglioni's industrial background in designing is verident in this table lamp. The Taccia is the perfect example of their minimal approach to refurbishing everyday functional objects.                                                                       |
| Electrical                        |                                                                                                                                                                                                                                                                                          |
| Voltage                           | 100-240V                                                                                                                                                                                                                                                                                 |
| Switching                         | Dimmer switch that provide ON-OFF functions and 10-100% light adjustme with memory                                                                                                                                                                                                       |
| IP Rating                         | IP20                                                                                                                                                                                                                                                                                     |
|                                   |                                                                                                                                                                                                                                                                                          |

### FLOS Taccia (LED), Anodized Silver - Specification Sheet by Achille and Pier Giacomo Castiglioni, 1962

| Mounting                          | Table Top                                                                                                                                                                                                                                                                                     |
|-----------------------------------|-----------------------------------------------------------------------------------------------------------------------------------------------------------------------------------------------------------------------------------------------------------------------------------------------|
| Lamp (Bulb) Description           | 1 COB LED 2700K CRI 93 - 28W DIMMER                                                                                                                                                                                                                                                           |
| Environment                       | Indoor - Dry Location                                                                                                                                                                                                                                                                         |
| Finish                            | Anodized Silver                                                                                                                                                                                                                                                                               |
| Technical and Product Description | The TACCIA was designed by Achille and Pier Giacomo Castiglioni in 1962.                                                                                                                                                                                                                      |
|                                   | The TACCIA table lamp has a concave spun aluminum reflector with a mat<br>white finish. The light can be adjusted by positioning the blown glass diffuser a<br>required. The base is made from extruded aluminum and is available in a<br>anodized matte black or natural sandblasted finish. |
|                                   | This TACCIA emits reflected light. This modern table lamp is available in blac anodized aluminum and anodized bronze                                                                                                                                                                          |
|                                   | Inspiration Behind the Design:                                                                                                                                                                                                                                                                |
|                                   | Achille and Pier Giacomo Castiglioni's industrial background in designing is ve<br>evident in this table lamp. The Taccia is the perfect example of their minimali<br>approach to refurbishing everyday functional objects.                                                                   |
| Electrical                        |                                                                                                                                                                                                                                                                                               |
| Voltage                           | 100-240V                                                                                                                                                                                                                                                                                      |
| Switching                         | Dimmer switch that provide ON-OFF functions and 10-100% light adjustme with memory $% \left( {{{\rm{D}}_{\rm{T}}}} \right)$                                                                                                                                                                   |