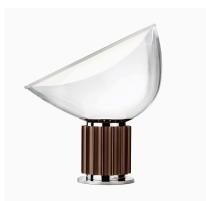

## F Taccia (LED), Black Base - Specification Sheet by Achille and Pier Giacomo Castiglioni, 1962

| Mounting                          | Table Top                                                                                                                                                                                                                                                                                      |
|-----------------------------------|------------------------------------------------------------------------------------------------------------------------------------------------------------------------------------------------------------------------------------------------------------------------------------------------|
| Lamp (Bulb) Description           | 1 COB LED 2700K CRI 93 - 28W DIMMER                                                                                                                                                                                                                                                            |
|                                   |                                                                                                                                                                                                                                                                                                |
| Environment                       | Indoor - Dry Location                                                                                                                                                                                                                                                                          |
| Finish                            | Black                                                                                                                                                                                                                                                                                          |
| Technical and Product Description | The TACCIA was designed by Achille and Pier Giacomo Castiglioni in 1962.                                                                                                                                                                                                                       |
|                                   | The TACCIA table lamp has a concave spun aluminum reflector with a matt<br>white finish. The light can be adjusted by positioning the blown glass diffuser a<br>required. The base is made from extruded aluminum and is available in a<br>anodized matte black or natural sandblasted finish. |
|                                   | This TACCIA emits reflected light. This modern table lamp is available in black anodized aluminum and anodized bronze                                                                                                                                                                          |
|                                   | Inspiration Behind the Design:                                                                                                                                                                                                                                                                 |
|                                   | Achille and Pier Giacomo Castiglioni's industrial background in designing is ver<br>evident in this table lamp. The Taccia is the perfect example of their minimalis<br>approach to refurbishing everyday functional objects.                                                                  |
| Electrical                        |                                                                                                                                                                                                                                                                                                |
| Voltage                           | 100-240V                                                                                                                                                                                                                                                                                       |
| Switching                         | Dimmer switch that provide ON-OFF functions and 10-100% light adjustmer with memory                                                                                                                                                                                                            |
| IP Rating                         | IP20                                                                                                                                                                                                                                                                                           |
| Physical                          |                                                                                                                                                                                                                                                                                                |
| Cord Length (inches)              | 94 - Black                                                                                                                                                                                                                                                                                     |

### FLOS Taccia (LED), Anodized Silver - Specification Sheet by Achille and Pier Giacomo Castiglioni, 1962

| Mounting                          | Table Top                                                                                                                                                                                                                                                                                |
|-----------------------------------|------------------------------------------------------------------------------------------------------------------------------------------------------------------------------------------------------------------------------------------------------------------------------------------|
| Lamp (Bulb) Description           | 1 COB LED 2700K CRI 93 - 28W DIMMER                                                                                                                                                                                                                                                      |
| Environment                       | Indoor - Dry Location                                                                                                                                                                                                                                                                    |
| Finish                            | Anodized Bronze                                                                                                                                                                                                                                                                          |
| Technical and Product Description | The TACCIA was designed by Achille and Pier Giacomo Castiglioni in 1962.                                                                                                                                                                                                                 |
|                                   | The TACCIA table lamp has a concave spun aluminum reflector with a ma<br>white finish. The light can be adjusted by positioning the blown glass diffuser<br>required. The base is made from extruded aluminum and is available in<br>anodized matte black or natural sandblasted finish. |
|                                   | This TACCIA emits reflected light. This modern table lamp is available in blac<br>anodized aluminum and anodized bronze                                                                                                                                                                  |
|                                   | Inspiration Behind the Design:                                                                                                                                                                                                                                                           |
|                                   | Achille and Pier Giacomo Castiglioni's industrial background in designing is verident in this table lamp. The Taccia is the perfect example of their minimal approach to refurbishing everyday functional objects.                                                                       |
| Electrical                        |                                                                                                                                                                                                                                                                                          |
| Voltage                           | 100-240V                                                                                                                                                                                                                                                                                 |
| Switching                         | Dimmer switch that provide ON-OFF functions and 10-100% light adjustme with memory                                                                                                                                                                                                       |
| IP Rating                         | IP20                                                                                                                                                                                                                                                                                     |
|                                   |                                                                                                                                                                                                                                                                                          |

### FLOS Taccia (LED), Anodized Silver - Specification Sheet by Achille and Pier Giacomo Castiglioni, 1962

| Mounting                          | Table Top                                                                                                                                                                                                                                                                                     |
|-----------------------------------|-----------------------------------------------------------------------------------------------------------------------------------------------------------------------------------------------------------------------------------------------------------------------------------------------|
| Lamp (Bulb) Description           | 1 COB LED 2700K CRI 93 - 28W DIMMER                                                                                                                                                                                                                                                           |
| Environment                       | Indoor - Dry Location                                                                                                                                                                                                                                                                         |
| Finish                            | Anodized Silver                                                                                                                                                                                                                                                                               |
| Technical and Product Description | The TACCIA was designed by Achille and Pier Giacomo Castiglioni in 1962.                                                                                                                                                                                                                      |
|                                   | The TACCIA table lamp has a concave spun aluminum reflector with a mat<br>white finish. The light can be adjusted by positioning the blown glass diffuser a<br>required. The base is made from extruded aluminum and is available in a<br>anodized matte black or natural sandblasted finish. |
|                                   | This TACCIA emits reflected light. This modern table lamp is available in blac anodized aluminum and anodized bronze                                                                                                                                                                          |
|                                   | Inspiration Behind the Design:                                                                                                                                                                                                                                                                |
|                                   | Achille and Pier Giacomo Castiglioni's industrial background in designing is ve<br>evident in this table lamp. The Taccia is the perfect example of their minimali<br>approach to refurbishing everyday functional objects.                                                                   |
| Electrical                        |                                                                                                                                                                                                                                                                                               |
| Voltage                           | 100-240V                                                                                                                                                                                                                                                                                      |
| Switching                         | Dimmer switch that provide ON-OFF functions and 10-100% light adjustme with memory $% \left( {{{\rm{D}}_{\rm{T}}}} \right)$                                                                                                                                                                   |