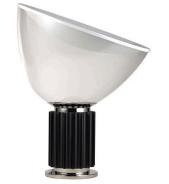

### FLOS Taccia (LED), Anodized Silver - Specification Sheet by Achille and Pier Giacomo Castiglioni, 1962

| Mounting                          | Table Top                                                                                                                                                                                                                                                                                     |
|-----------------------------------|-----------------------------------------------------------------------------------------------------------------------------------------------------------------------------------------------------------------------------------------------------------------------------------------------|
| Lamp (Bulb) Description           | 1 COB LED 2700K CRI 93 - 28W DIMMER                                                                                                                                                                                                                                                           |
| Environment                       | Indoor - Dry Location                                                                                                                                                                                                                                                                         |
| Finish                            | Anodized Silver                                                                                                                                                                                                                                                                               |
| Technical and Product Description | The TACCIA was designed by Achille and Pier Giacomo Castiglioni in 1962.                                                                                                                                                                                                                      |
|                                   | The TACCIA table lamp has a concave spun aluminum reflector with a mat<br>white finish. The light can be adjusted by positioning the blown glass diffuser a<br>required. The base is made from extruded aluminum and is available in a<br>anodized matte black or natural sandblasted finish. |
|                                   | This TACCIA emits reflected light. This modern table lamp is available in blac anodized aluminum and anodized bronze                                                                                                                                                                          |
|                                   | Inspiration Behind the Design:                                                                                                                                                                                                                                                                |
|                                   | Achille and Pier Giacomo Castiglioni's industrial background in designing is ve<br>evident in this table lamp. The Taccia is the perfect example of their minimali<br>approach to refurbishing everyday functional objects.                                                                   |
| Electrical                        |                                                                                                                                                                                                                                                                                               |
| Voltage                           | 100-240V                                                                                                                                                                                                                                                                                      |
| Switching                         | Dimmer switch that provide ON-OFF functions and 10-100% light adjustme with memory $% \left( {{{\rm{D}}_{\rm{T}}}} \right)$                                                                                                                                                                   |

# IP Rating

| Physical              |      |
|-----------------------|------|
| Cord Length (inches)  | 94   |
| Construction Material | Alur |
| Weight                | 24.2 |

IP20

F6602004 Anodized Silver