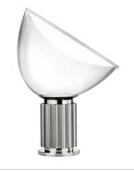

#### FLOS TACCIA Small Anodized Silver - Specification Sheet by Achille and Pier Giacomo Castiglioni, 1962

| Mounting                          | Table Top                                                                                                   |
|-----------------------------------|-------------------------------------------------------------------------------------------------------------|
| Lamp (Bulb) Description           | 1 COB LED 2700K CRI92 16W                                                                                   |
| Environment                       | Indoor - Dry Location                                                                                       |
| Finish                            | Anodized Silver                                                                                             |
| Technical and Product Description | The Castiglioni brothers often created designs that<br>and the Taccia, which gives the illusion of an upsid |

The Castiglioni brothers often created designs that challenged our perspective, and the Taccia, which gives the illusion of an upside-down hanging lamp, is an inspired example of that. This new, smaller version is approximately half the size of the original design created in1962. It has a painted aluminum reflector that is gloss white on the inside and matte white on the outside. The diffuser is transparent blown glass and can change direction. The body is available in matte black or naturally anodized extruded aluminum. The base is nickel-plated ABS and PC (polycarbonate). It features an electric cable that measures 190centimeters and includes a dimmer switch on the cord. Light adjustment can be customized between 10-100%. The plug-in power supply includes interchangeable plugs.andnbsp;