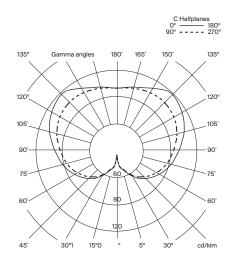

#### **Technical information:**

Light source included (dimmable). LED Module

Built-in dimmable LED Rated input wattage: 2,5 W Operating voltage: 2,9 VDC Colour Temp.: 2.700 K

CRI: 90

Lifetime: 40.000 h Luminous flux: 313 lm

3 light output intensities. Energy efficiency class (E.E.C): A<sup>++</sup>... A. Suitable for indoor and outdoor use. Always use this light source.

Input voltage: 100 ~ 240 Vac.

(50 Hz / 60 Hz). According to destination.