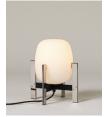

Cestita Alubat is the latest addition to the Cesta family. Robust yet lightweight, this version is ready for action indoors and out. Its aluminium structure, with a closed plastic balloon for better sealing and a rechargeable battery, is distinguished in its black and white sobriety. The three light intensities: full, standard or low, make this lamp excellent company for adventures or quiet time alike.

#### **General description:**

Black aluminium structure.

White opal polyehtylene lampshade.

Switch incorporated into the luminaire with 3 intensity levels.

Lithium battery.

Range: 5h on high power / 12h on medium power / 24h on minimum power.