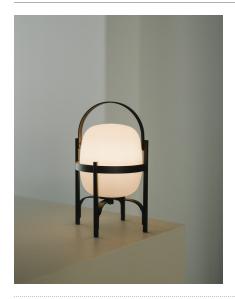

Cestita Alubat is the latest addition to the Cesta family. Robust yet lightweight, this version is ready for action indoors and out. Its aluminium structure, with a closed plastic balloon for better sealing and a rechargeable battery, is distinguished in its black and white sobriety. The three light intensities: full, standard or low, make this lamp excellent company for adventures or quiet time alike.

# **Cestita Alubat**

Miguel Milá. 2020 Table Lamps