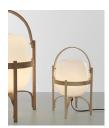

Cestita Alubat is the latest addition to the Cesta family. Robust yet lightweight, this version is ready for action indoors and out. Its aluminium structure, with a closed plastic balloon for better sealing and a rechargeable battery, is distinguished in its black and white sobriety. The three light intensities: full, standard or low, make this lamp excellent company for adventures or quiet time alike.

#### **General description:**

Black aluminium structure.

White opal polyehtylene lampshade.

Switch incorporated into the luminaire with 3 intensity levels.

Lithium battery.

Range: 5h on high power / 12h on medium power / 24h on minimum power.