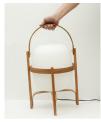

Cestita Alubat is the latest addition to the Cesta family. Robust yet lightweight, this version is ready for action indoors and out. Its aluminium structure, with a closed plastic balloon for better sealing and a rechargeable battery, is distinguished in its black and white sobriety. The three light intensities: full, standard or low, make this lamp excellent company for adventures or quiet time alike.

#### **General description:**

Black aluminium structure.

White opal polyehtylene lampshade.

Switch incorporated into the luminaire with 3 intensity levels.

Lithium battery.

Range: 5h on high power / 12h on medium power / 24h on minimum power.