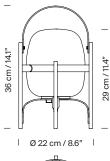

## **Technical information:**

Light source included (dimmable). LED Module

Built-in dimmable LED Rated input wattage: 2,5 W Operating voltage: 2,9 VDC Colour Temp.: 2.700 K

CRI: 90

Lifetime: 40.000 h Luminous flux: 313 lm

3 light output intensities. Energy efficiency class (E.E.C): A<sup>++</sup>... A. Suitable for indoor and outdoor use. Always use this light source.

Input voltage: 100 ~ 240 Vac.

(50 Hz / 60 Hz). According to destination.



# **Cestita Alubat**

Miguel Milá. 2020 Table Lamps



## **Regulations:**

UNE-EN 60598 UNE-EN 55015 UNE-EN 60529

## Maintenance:

Clean with a smooth cloth. Do not use ammonia, solvents or abrasive cleaning products.

#### Others:

The lamp is delivered in one package.

The assembly instructions are delivered with the product.

#### Model:



## **Collection:**

Table lamps



Cesta



Cestita



Cestita Batería



Cestita Alubat



Cesta Metálica



Cestita Metálica

Wall lamps

Pendant lamps



Wally



Globo Cesta