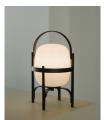

Cestita Alubat is the latest addition to the Cesta family. Robust yet lightweight, this version is ready for action indoors and out. Its aluminium structure, with a closed plastic balloon for better sealing and a rechargeable battery, is distinguished in its black and white sobriety. The three light intensities: full, standard or low, make this lamp excellent company for adventures or quiet time alike.

#### **General description:**

Black aluminium structure.

White opal polyehtylene lampshade.

Switch incorporated into the luminaire with 3 intensity levels.

Lithium battery.

Range: 5h on high power / 12h on medium power / 24h on minimum power.