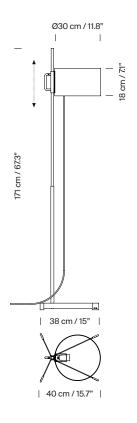

### **General description:**

Two-part metal structure: upper half chrome-plated and lower half black. Height-adjustable white methacrylate lampshade. The light is switched on/off by pulling lightly on the cable (UL: on/off lamp holder switch). Electric cable length: 4 m / 157.5"

### Approximate weight (unpacked):

5kg / 11lb