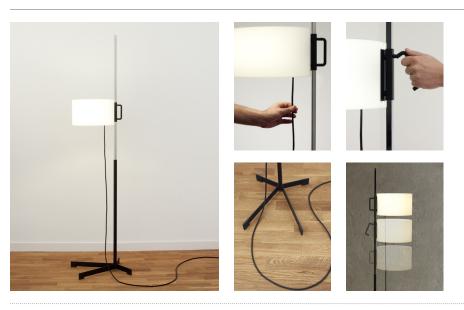

### **General description:**

Two-part metal structure: upper half chrome-plated and lower half black. Height-adjustable white methacrylate lampshade. The light is switched on/off by pulling lightly on the cable (UL: on/off lamp holder switch). Electric cable length: 4 m / 157.5"

This lamp was part of Miguel Milá's first collection for TRAMO, the company he founded to produce his own work in post-war Spain. He dabbled in a profession that he would later go on to master, that of a pre-industrial designer, seeking convenient solutions with the technology available. Milá's words, like his pieces, have an incredible depth that lies beneath their simplicity. TMC is the dressed up version of the TM family, and features a chrome shaft.

### ADI FAD (Golden Delta), Barcelona 1961

To mark the iconic design's 50th anniversary, Santa & Cole released in 2011 'the last and definitive edition' of the TMC lamp, according to its author. The current version revives a number of details of the lamp's productive life, such as the methacrylate's thickness and quality used for the shade, and its circular shape. It also incorporates new improvements to the up-down shade system; the upper shaft is a smooth, continuous piece that can be adjusted using a magnet. An unbeatable masterpiece.