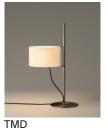

Based on his famous TMM lamp, Miguel Milá was commissioned to design the TMD tabletop version. The designer came up with the idea of a shade that is raised like a flag up a mast.

In order to reduce the number of sections, he replaced wood with metal and the cross-shaped base for a circular one, taking up less space on a crowded desk. The inventive engineering remains the same the shade s height is adjustable via a rubber band stopper, and the light is switched on/ off by pulling lightly on the cable. A thin metal ring is used to wrap and direct the cable along the shaft. The elegant lampshade, made of white linen fabric, creates a warm ambient light. With this exquisite blend of materials, the TMD lamp adds warmth to any room, even with the light off.

### **General description:**

Satin nickel structure.

Height-adjustable white linen lampshade.

The light is switched on/off by pulling lightly on the cable.

Under special request, possibility of adapting the product for areas exposed to saline conditions.

### **TMD**

Mlguel Milá. 1996 Table Lamps