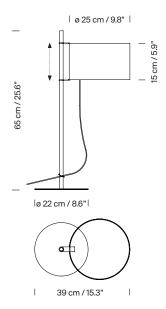

Based on his famous TMM lamp, Miguel Milá was commissioned to design the TMD tabletop version. The designer came up with the idea of a shade that is raised like a flag up a mast.

In order to reduce the number of sections, he replaced wood with metal and the cross-shaped base for a circular one, taking up less space on a crowded desk. The inventive engineering remains the same the shade s height is adjustable via a rubber band stopper, and the light is switched on/ off by pulling lightly on the cable. A thin metal ring is used to wrap and direct the cable along the shaft. The elegant lampshade, made of white linen fabric, creates a warm ambient light. With this exquisite blend of materials, the TMD lamp adds warmth to any room, even with the light off.

### **General description:**

Satin nickel structure.

Height-adjustable white linen lampshade.

The light is switched on/off by pulling lightly on the cable.

Under special request, possibility of adapting the product for areas exposed to saline conditions.

Electric cable length: 2,25 m / 88.6"

# Approximate weight (unpacked):

2,3 Kg / 5.07 lb