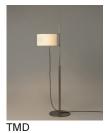

Based on his famous TMM lamp, Miguel Milá was commissioned to design the TMD tabletop version. The designer came up with the idea of a shade that is raised like a flag up a mast.

In order to reduce the number of sections, he replaced wood with metal and the cross-shaped base for a circular one, taking up less space on a crowded desk. The inventive engineering remains the same the shade s height is adjustable via a rubber band stopper, and the light is switched on/ off by pulling lightly on the cable. A thin metal ring is used to wrap and direct the cable along the shaft. The elegant lampshade, made of white linen fabric, creates a warm ambient light. With this exquisite blend of materials, the TMD lamp adds warmth to any room, even with the light off.

### **General description:**

Satin nickel structure.

Height-adjustable white linen lampshade.

The light is switched on/off by pulling lightly on the cable.

Under special request, possibility of adapting the product for areas exposed to saline conditions.

### **TMD**

Mlguel Milá. 1996 Table Lamps