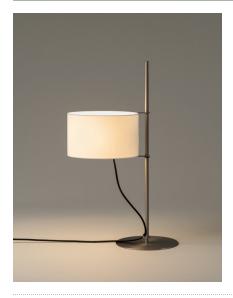

Based on his famous TMM lamp, Miguel Milá was commissioned to design the TMD tabletop version. The designer came up with the idea of a shade that is raised like a flag up a mast.

In order to reduce the number of sections, he replaced wood with metal and the cross-shaped base for a circular one, taking up less space on a crowded desk. The inventive engineering remains the same the shade s height is adjustable via a rubber band stopper, and the light is switched on/ off by pulling lightly on the cable. A thin metal ring is used to wrap and direct the cable along the shaft. The elegant lampshade, made of white linen fabric, creates a warm ambient light. With this exquisite blend of materials, the TMD lamp adds warmth to any room, even with the light off.

### **General description:**

Satin nickel structure.

Height-adjustable white linen lampshade.

The light is switched on/off by pulling lightly on the cable.

Under special request, possibility of adapting the product for areas exposed to saline conditions.

### **TMD**

Mlguel Milá. 1996 Table Lamps