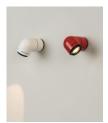

#### **General description:**

Gyratory structure manufactured in red or S&C white ABS plastic. Applications: table or wall lamp.
Adjustable focal length from 30° to 50°.
Adjustable light intensity 0% to 100%.
Dimmer and switch incorporated into the luminaire.
Electric cable length: 2 m / 78.7".