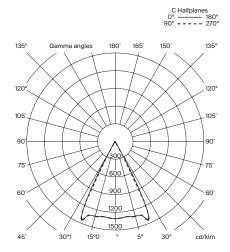

## Beam 30°

#### **General description:**

Gyratory structure manufactured in red or S&C white ABS plastic. Applications: table or wall lamp.
Adjustable focal length from 30° to 50°.
Adjustable light intensity 0% to 100%.
Dimmer and switch incorporated into the luminaire.
Electric cable length: 2 m / 78.7".