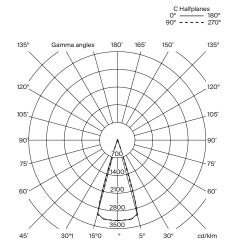

## Beam 50°

#### **General description:**

Gyratory structure manufactured in red or S&C white ABS plastic. Applications: table or wall lamp.
Adjustable focal length from 30° to 50°.
Adjustable light intensity 0% to 100%.
Dimmer and switch incorporated into the luminaire.
Electric cable length: 2 m / 78.7".