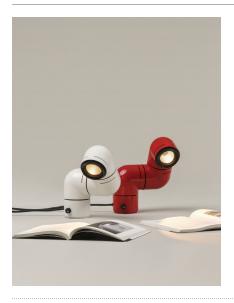

Tatu, Spanish for armadillo, is a friendly mammal with a shell on its back that protects it when it rolls up into a ball. The idea for Tatu was born on a transoceanic flight; while Ricard was reading about Argentinean wildlife, he observed that the light above his seat did not disturb his sleeping wife who was sitting next to him. The lamp became a pop-art icon in Europe. Tatu takes us back to carefree days, when consumer goods came to the European middle classes and their children started a massive aesthetic revolution; from Andy Warhol to The Beatles to Mary Quant. Everything could be expressed differently.

After nearly 50 years, Santa & Cole reedited this classic with improved lighting features. This flexible lamp consists of three parts that can rotate independently to adapt its use for a shelf, desk, or bedside table; it could even be used as a wall light (fittings included). Santa & Cole s edition of the original Tatu is enhanced by applying LED technology. This makes the light intensity easily adjustable, and the light source considerably less hot and longer lasting. It also features a moveable converging lens that allows the user to adjust the focal length.

#### **General description:**

Gyratory structure manufactured in red or S&C white ABS plastic. Applications: table or wall lamp.
Adjustable focal length from 30° to 50°.
Adjustable light intensity 0% to 100%.
Dimmer and switch incorporated into the luminaire.
Electric cable length: 2 m / 78.7".