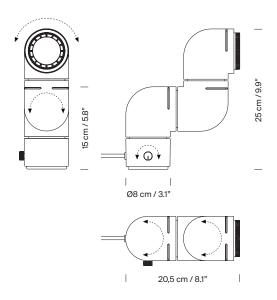

#### **General description:**

Gyratory structure manufactured in red or S&C white ABS plastic. Applications: table or wall lamp.
Adjustable focal length from 30° to 50°.
Adjustable light intensity 0% to 100%.
Dimmer and switch incorporated into the luminaire.
Electric cable length: 2 m / 78.7".

## Approximate weight (unpacked):

2 Kg / 4.4 lb