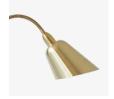

#### Colours

Brass

Black & Brass

**Voltage** 220-240V - 50Hz

#### **Cleaning Instructions**

Clean with soft dry cloth. Always switch off the electricity supply before cleaning.

Satin Polished Brass

Black & Brass