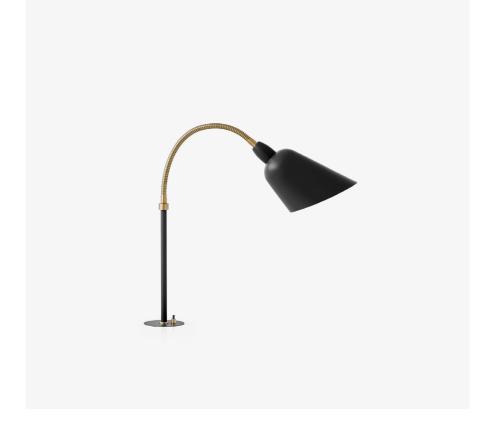

# Bellevue AJ11 Arne Jacoben 1929

# Bellevue AJ11 Arne Jacobsen 1929

#### Production process

The shade is spun into its distinct shape from a single piece of metal.

#### Colours

Brass

Black & Brass

**Voltage** 220-240V - 50Hz