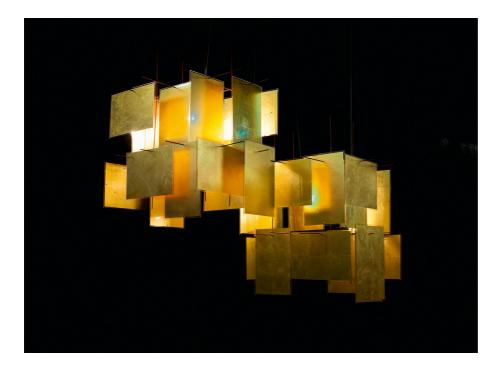

NhO MAURE

1000 Karat Blau AXEL SCHMID 2009/2016

1000 Karat Blau is a large impressive pendant lamp with the appearance of a lighting object. The shades, made of gold leaf and acrylic glass, reflect the light again and again and create an extraordinary warm atmosphere. A stunning piece for homes or other places designed to be welcoming and relaxing. As with the smaller 24 Karat Blau, part of Ingo Maurer's collection since 2005, short-wave blue light passes through the gold molecules, making the filament appear blue. Combine several 1000 Karat Blau to create unique clusters.

## More info

Combine two or more 1000 Karat Blau to form an impressive cluster.