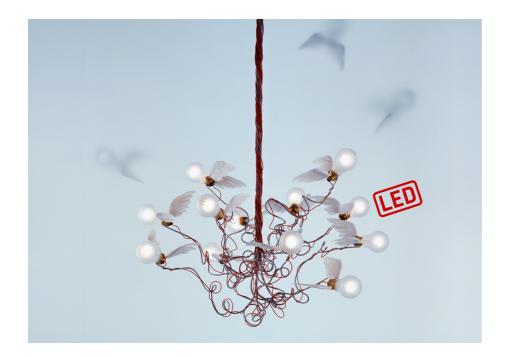

Birdie LED INGO MAURER 2002/2017

Metal, 12 LED-bulbs, goose-feather wings.

## Light source

With 12 LED bulbs, 12 x 1,5 W, 1200 lm, 2600 K, 15000 h, CRI >95, EEC A+, dimmable (dimmer not included)

## Colours

Cables in red or transparent.