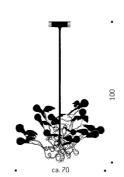

## More info

For ceiling heights from 260 cm. Suspension kit for higher ceilings available on request, max. length 300 cm. Supplied with full set of bulbs. Recommended dimmer: Govena PROI-250-LT-LED for 230V  $\pm$  10% 50Hz or other universal 'intelligent' TRIAC dimmers capable to identify the type consumer (type of bulb). Birdie LED is not suited for rooms with high humidity. First produced in March 2018.