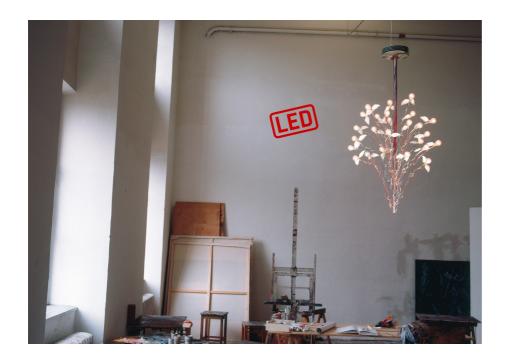

Birds Birds LED INGO MAURER UND TEAM 1992/2018

Birds Birds is the original: the first chandelier with the iconic winged light bulbs, designed Ingo Maurer. Now also available with LED bulbs. Metal, 24 LED-bulbs, goosefeather wings. Arms individually adjustable.

 $\label{light} \mbox{\bf Light source} \\ \mbox{With 24 LED bulbs, 24 x 1,5 W, 2400 lm, 2600 K, 15000 h, CRI >95, EEC A+, dimmable {dimmer not included}.$ 