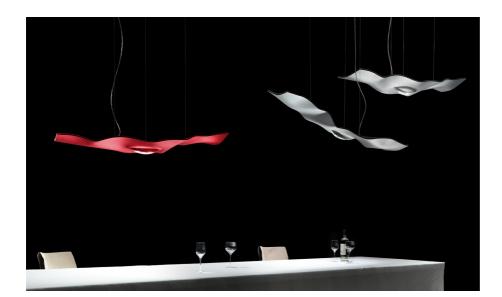

NhO MAUDE

Luce Volante INGO MAURER AND TEAM 2012/2018

Luce Volante is an elegant lighting object. It seems to float in the air, and provides high-quality lighting for tables and counters. Glass fibre, aluminium.

## Colours

In mat red oder mat white. Other colours on request.