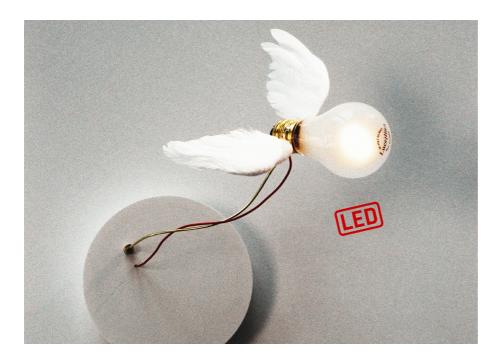

INKO MAUDE

Lucellino NT ING0 MAURER 1992/2017/2022

Glass, brass, plastic, hand-crafted goose-feather wings. Products in the "Essentials" category are usually available for immediate delivery.

Light source With LED bulb, 5 W, 380 lm, 2000-2700 K, 15000 h, CRI >90, EEC G (A-G), dimmable (dimmer not included). At 100 lm, the brightness of the Lucellino NT LED is significantly lower than that of the halogen version!

## More info

Surface-mounting box with white base-plate cover. Lucellino NT LED is dimmable with a dimmer-switch in the wall. No integrated dimming function! Not suited for rooms with high humidity.