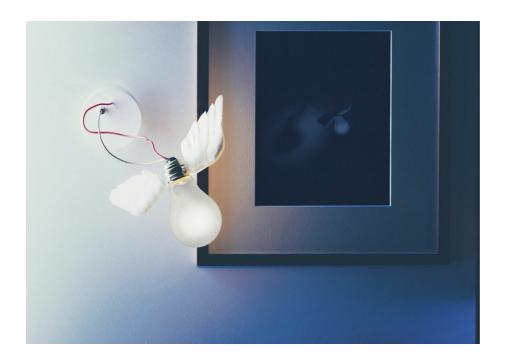

Lucellino Wall INGO MAURER 1992

Glass, brass, plastic, hand-crafted goose-feather wings. Products in the "Essentials" category are usually available for immediate delivery.

## Light source

With halogen bulb 35 W, produced exclusively for Ingo Maurer GmbH, only for use in the Lucellino product family. Luminous flux: 600 lm, light efficiency: 3000 K, 2000h, EEC B. Socket E27.

## Technical data

For 230 or 125 volts, secondary output 24 volts. With electronic transformer, continuously variable dimmer. 125 V: transformer with inline dimmer

## More info

Also available without transformer for built-in-box (transformer necessary). Not suited for rooms with high humidity. Complete with bulb, spare bulb and white base-plate.