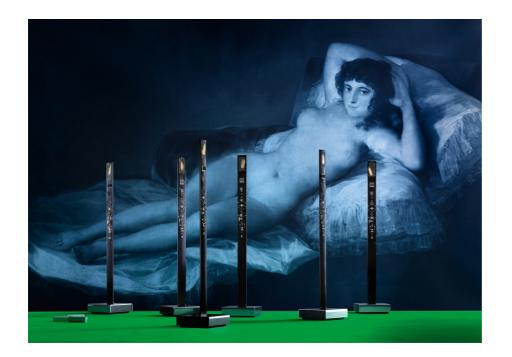

# My New Flame

MORITZ WALDEMEYER, INGO MAURER UND TEAM 2012

Circuit board, metal, plastic. Based on video material, the LEDs render a flickering candle flame in a realistic and captivating way. My New Flame is usually available for immediate delivery.

### Technical data

Works with rechargeable batteries and/or via USB cable. USB cable 150 cm included. 4 x AA not included.

# More info

With On/Off switch in base plateand black USB cable [150 cm]

## Colours

Circuit board black, red or white.