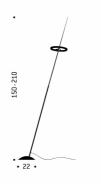

## Ringelpiez INGO MAURER UND TEAM 2016

The aluminium ring with integrated dimmable LEDs can be fixed as up- or downlight. Without tools, you can adjust the angle of the ring, the rod or even change the orientation of the LEDs. The rod in carbon fiber can be fixed vertically or at an angle of 15° in the base. There is no visual noise around the slender pointed rod, the cable is inside. Even so, the rod is extendable from 150 to 210 cm. Transformer with slide control. Dimmable. The ring with LEDs is only available in black.