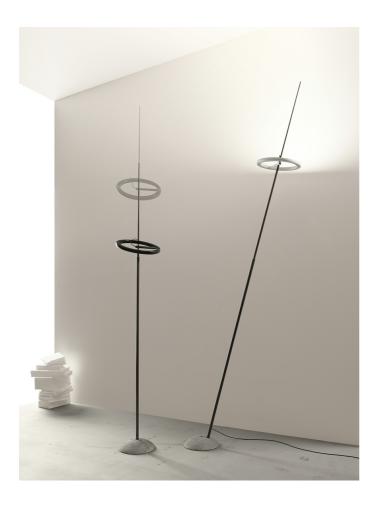

## Ringelpiez INGO MAURER UND TEAM 2016

The aluminium ring with integrated dimmable LEDs can be fixed as up- or downlight. Without tools, you can adjust the angle of the ring, the rod or even change the orientation of the LEDs. The rod in carbon fiber can be fixed vertically or at an angle of 15° in the base. There is no visual noise around the slender pointed rod, the cable is inside. Even so, the rod is extendable from 150 to 210 cm. Transformer with slide control. Dimmable. The ring with LEDs is only available in black.

## Light source

 $L\bar{\rm D},2700~\rm K,3000~lm,CRI>90,23~\rm W,EEC~\rm A+.$  With built-in LEDs. The light source is not exchangeable by the user.

## Technical data

For 100 - 240 volts, with continuously variable transformer-dimmer.

## Colours

The ring with LEDs comes in black. The lampshade Frivoloso is separately available in green or white.