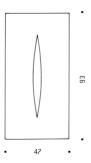

Schlitz Up LED INGO MAURER 2002

Aluminium, glass fibre. Ceiling lamp for flush mounting into lowered ceilings.

## More info

New light measurements for the LED bulbs are available for download as part of the 3D Data file. The bulbs in Schlitz Up are not covered by a diffusor but are visible. Not suitable for use as wall lamp. Special sizes of 250 cm and more on request.