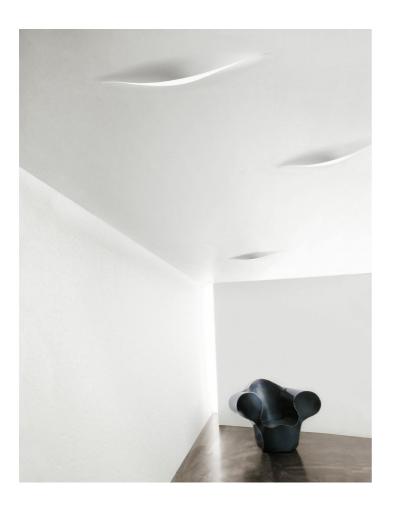

Schlitz Up LED INGO MAURER 2002

Aluminium, glass fibre. Ceiling lamp for flush mounting into lowered ceilings.

## More info

New light measurements for the LED bulbs are available for download as part of the 3D Data file. The bulbs in Schlitz Up are not covered by a diffusor but are visible. Not suitable for use as wall lamp. Special sizes of 250 cm and more on request.