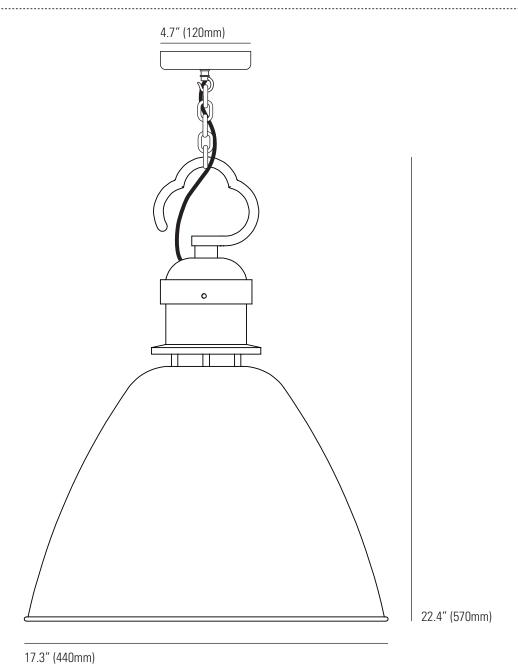

## Specifications

| PRODUCT CODE: | US-DP7380/M |
|---------------|-------------|
| BULB CAP:     | E26         |
| MAX WATTAGE:  | 100W        |
| VOLTAGE:      | 120V (AC)   |
| BULB TYPE:    | A           |
| IP RATING:    | IP20        |

| MATERIAL(S):      | ALUMINIUM, GALVANISED STEEL             |
|-------------------|-----------------------------------------|
| AVAILABLE FINISH: | BLACK/GREY/WHITE/<br>POLISHED ALUMINIUM |
| CABLE COLOUR:     | BLACK                                   |
| CABLE LENGTH:     | 71" (180CM)                             |
| CHAIN LENGTH:     | 59" (150CM)                             |