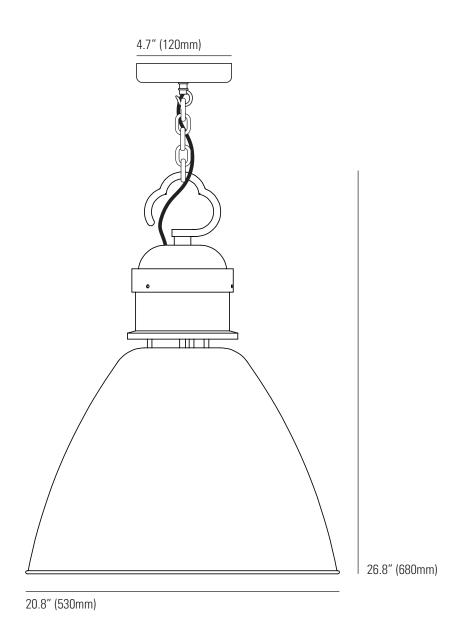

## Specifications

| PRODUCT CODE: | US-DP7380/L |
|---------------|-------------|
| BULB CAP:     | E26         |
| MAX WATTAGE:  | 100W        |
| VOLTAGE:      | 120V (AC)   |
| BULB TYPE:    | Α           |
| IP RATING:    | IP20        |

| MATERIAL(S):      | ALUMINIUM, GALVANISED STEEL             |
|-------------------|-----------------------------------------|
| AVAILABLE FINISH: | BLACK/GREY/WHITE/<br>POLISHED ALUMINIUM |
| CABLE COLOUR:     | BLACK                                   |
| CABLE LENGTH:     | 71" (180CM)                             |
| CHAIN LENGTH:     | 59" (150CM)                             |