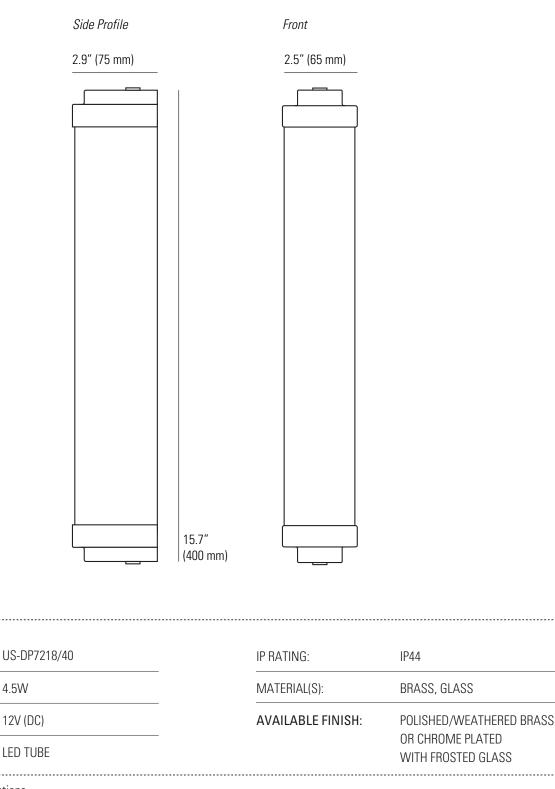

## 7218/60 Cabin LED Wall Light, 60cm

## **Specifications**

| MATERIAL(S):      | BRASS, GLASS                                                       |
|-------------------|--------------------------------------------------------------------|
| AVAILABLE FINISH: | POLISHED/WEATHERED BRASS<br>OR CHROME PLATED<br>WITH FROSTED GLASS |
|                   |                                                                    |
|                   |                                                                    |
|                   |                                                                    |