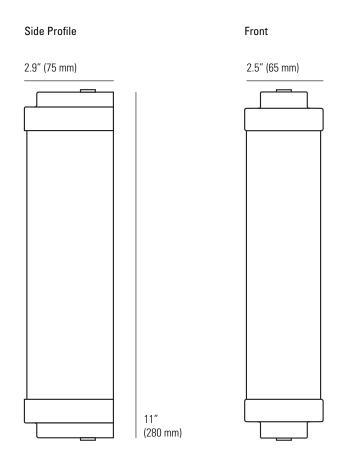

## 7218/27 Cabin LED Wall Light, 27cm

## Specifications

| PRODUCT CODE:                                                                                                                                                                     | US-DP7218/27                                                                                                                                          | IP RATING:                                                     |         | IP44                                                                               |
|-----------------------------------------------------------------------------------------------------------------------------------------------------------------------------------|-------------------------------------------------------------------------------------------------------------------------------------------------------|----------------------------------------------------------------|---------|------------------------------------------------------------------------------------|
| MAX WATTAGE:                                                                                                                                                                      | 2.5W                                                                                                                                                  | MATERIAL(S                                                     | S):     | BRASS, GLASS                                                                       |
| VOLTAGE:                                                                                                                                                                          | 12V (DC)                                                                                                                                              | AVAILABLE                                                      | FINISH: | POLISHED/WEATHERED BRASS<br>OR CHROME PLATED<br>WITH FROSTED GLASS                 |
| BULB TYPE:                                                                                                                                                                        | LED TUBE                                                                                                                                              |                                                                |         |                                                                                    |
| Fitting is supplied with p<br>Warm white tone LED (2<br>Where installation of th<br>electrical box should be<br>*Assuming minimum cable gauge<br>**Product has smooth, stable dim | ED and driver (for remote installation u<br>phase (trailing and leading edge) dimma<br>2700K)<br>e product requires mounting to a juncti<br>installed | ble driver**<br>n box, a single switch ring<br><i>module</i> . | - CONNE | ANT:<br>DLTAGE LED FITTING<br>CTION TO REMOTE DRIVER REQUIRED<br>JINS INSTALLATION |