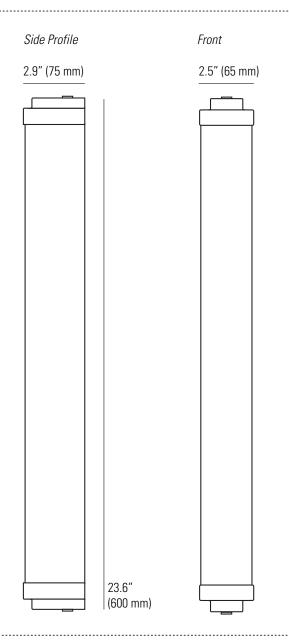

## 7218/60 Cabin LED Wall Light, 60cm

## **Specifications**

| MATERIAL(S):      | BRASS, GLASS                                                       |
|-------------------|--------------------------------------------------------------------|
| AVAILABLE FINISH: | POLISHED/WEATHERED BRASS<br>OR CHROME PLATED<br>WITH FROSTED GLASS |
|                   |                                                                    |
|                   |                                                                    |
|                   |                                                                    |