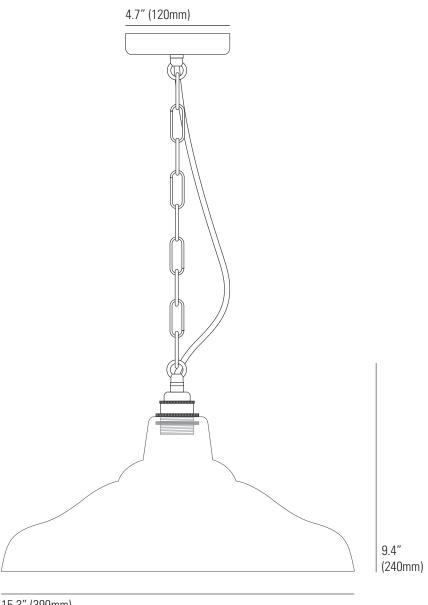

## Glass School Size 2 Pendant Light

15.3" (390mm)

## Specifications

| PRODUCT CODE: | DP8200/M  | MATERIAL:   | BRASS, GLASS                   |
|---------------|-----------|-------------|--------------------------------|
| BULB CAP:     | E26       | AVAILABLE I |                                |
| MAX WATTAGE:  | 60W       |             | OPAL/ANTHRACITE/CLEAR<br>GLASS |
| VOLTAGE:      | 120V (AC) | CABLE COLO  | OUR BLACK                      |
| BULB TYPE:    | А         | CHAIN LENG  | GTH: 59" (150 CM)              |
| IP RATING:    | IP20      | CABLE LENG  | GTH: 71" (180CM)               |