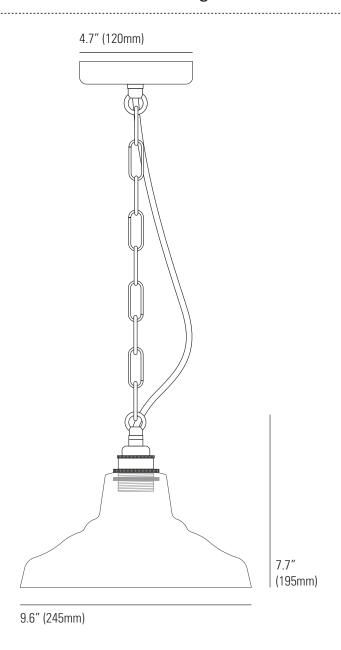

## Glass School Size 1 Pendant Light

## Specifications

| PRODUCT CODE: | DP8200/S  |
|---------------|-----------|
| BULB CAP:     | E26       |
| MAX WATTAGE:  | 60W       |
| VOLTAGE:      | 120V (AC) |
| BULB TYPE:    | А         |
| IP RATING:    | IP20      |

| MATERIAL:         | BRASS, GLASS                                              |
|-------------------|-----------------------------------------------------------|
| AVAILABLE FINISH: | WEATHERED/NATURAL BRASS<br>OPAL/ANTHRACITE/CLEAR<br>GLASS |
| CABLE COLOUR      | BLACK                                                     |
| CHAIN LENGTH:     | 59" (150 CM)                                              |
| CABLE LENGTH:     | 71" (180CM)                                               |