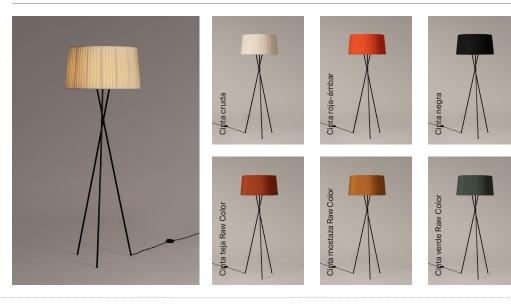

 $\epsilon$ 

Trípode is a family conceived to lend neutral spaces a warmer touch through the use of colour. This series features two sizes of table lamps, and a popular floor version, in addition to a pendant lamp version in various sizes. Designed in 1994, the GT5 pendant lamp was the first of a large family that was created as an alternative to the use of cardboard, methacrylate, or solid textile shades. The use of handmade cotton ribbon reincorporates traditional craftsmanship. With the light on, the shade provides a warm light, rich in nuances. With the light off, this lamp is a sculptural statement piece that enhances the room.

Santa & Cole continues to champion the use of ribboned shades to dress up every kind of light sources, through various textile materials. Santa & Cole collaborated with the studio Raw Color in Eindhoven (Holland) to create new ribbons colours, each woven from three distinct yarns: terracotta, mustard yellow and forest green. The three basic colours in the ribbon collection, natural white, amber red and black, available since 1994, complete the range of six colours available. A true symbol of contemporary design: simple, colourful and functional.

## **General description:**

Black metal structure.

Natural, red-amber or black ribbon lampshade or terracotta, mustard or green Raw Color ribbon.

Electric cable length: 2,5 m / 97.5"