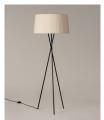

 $\epsilon$ 

Trípode is a family conceived to lend neutral spaces a warmer touch through the use of colour. This series features two sizes of table lamps, and a popular floor version, in addition to a pendant lamp version in various sizes. Designed in 1994, the GT5 pendant lamp was the first of a large family that was created as an alternative to the use of cardboard, methacrylate, or solid textile shades. The use of handmade cotton ribbon reincorporates traditional craftsmanship. With the light on, the shade provides a warm light, rich in nuances. With the light off, this lamp is a sculptural statement piece that enhances the room.

# **Collection:**

Table lamps

Trípode G6 / M3

Floor lamps

Trípode G5

Pendant lamps

 $\epsilon$ 

GT5 / GT6