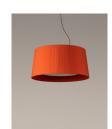

Santa & Cole continues to champion the use of ribboned shades to dress up every kind of light sources, through various textile materials. Santa & Cole collaborated with the studio Raw Color in Eindhoven (Holland) to create new ribbons colours, each woven from three distinct yarns: terracotta, mustard yellow and forest green. The three basic colours in the ribbon collection, natural white, amber red and black, available since 1994, complete the range of six colours available. A true symbol of contemporary design: simple, colourful and functional.