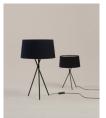

 $\epsilon$ 

Trípode is a family conceived to lend neutral spaces a warmer touch through the use of colour. This series features two sizes of table lamps, and a popular floor version, in addition to a pendant lamp version in various sizes. Designed in 1994, the GT5 pendant lamp was the first of a large family that was created as an alternative to the use of cardboard, methacrylate, or solid textile shades. The use of handmade cotton ribbon reincorporates traditional craftsmanship. With the light on, the shade provides a warm light, rich in nuances. With the light off, this lamp is a sculptural statement piece that enhances the room.

# **Collection:**

Table lamps

Trípode G6 / M3

Floor lamps

Trípode G5

Pendant lamps

 $\epsilon$ 

GT5 / GT6