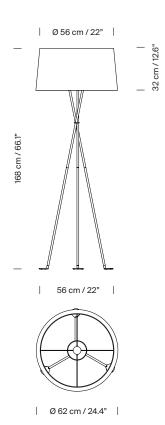

## **General description:**

Black metal structure.

Natural, red-amber or black ribbon lampshade or terracotta, mustard or green Raw Color ribbon.

Electric cable length: 2,5 m / 97.5"

# Approximate weight (unpacked):

4 kg / 8.8 lb

### **Technical information:**

Includes dimmable light source (CE market): LED bulb: 12 W / 1.521 lm / 2700K /  $A^{++}$  (subject to updates in LED technology). E27 - E26 / Max. hgt. 160 mm / 6.3" / Max. power 100 W