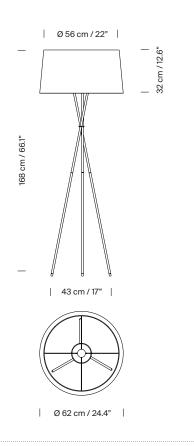

## **General description:**

Black metal structure.

Natural, red-amber or black ribbon lampshade or terracotta, mustard or green Raw Color ribbon.

Electric cable length: 2,5 m / 97.5"

# Approximate weight (unpacked):

4 kg / 8.8 lb

### **Technical information:**

Includes dimmable light source (CE market): LED bulb: 12 W / 1.521 lm / 2700K /  $A^{++}$  (subject to updates in LED technology). E27 - E26 / Max. hgt. 160 mm / 6.3" / Max. power 100 W