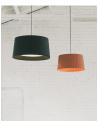

 $\epsilon$ 

Trípode is a family conceived to lend neutral spaces a warmer touch through the use of colour. This series features two sizes of table lamps, and a popular floor version, in addition to a pendant lamp version in various sizes. Designed in 1994, the GT5 pendant lamp was the first of a large family that was created as an alternative to the use of cardboard, methacrylate, or solid textile shades. The use of handmade cotton ribbon reincorporates traditional craftsmanship. With the light on, the shade provides a warm light, rich in nuances. With the light off, this lamp is a sculptural statement piece that enhances the room.

Santa & Cole continues to champion the use of ribboned shades to dress up every kind of light sources, through various textile materials. Santa & Cole collaborated with the studio Raw Color in Eindhoven (Holland) to create new ribbons colours, each woven from three distinct yarns: terracotta, mustard yellow and forest green. The three basic colours in the ribbon collection, natural white, amber red and black, available since 1994, complete the range of six colours available. A true symbol of contemporary design: simple, colourful and functional.