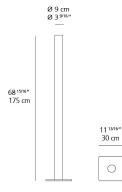

#### Materials

- Base in painted steel
- Body in painted aluminum

Dimensions

Light distribution =

Indirect

Red = Max Cd. Through Vertical plane Blue = Max Cd. Through Horizontal plane Packaging = 2 Boxes

1 x 8-3/8" x 9-9/16" x 79-7/16" / 7.05 lbs - 21 cm x 24 cm x 201.5 cm / 3.2 kg

1 x 14-7/8" x 16" x 2-7/16" / 9.04 lbs - 37.5 cm x 40.5 cm x 6 cm / 4.1 kg

Luminaire weight

Warranty 5 year limited warranty

last updated: 2022-09-19

We reserve the right to change specifications of our products. For the latest product information please visit www.artemide.net