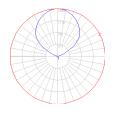

#### Materials

- Base in painted steel
- Body in painted aluminum

Dimensions

Light distribution =

Indirect

Red = Max Cd. Through Vertical plane Blue = Max Cd. Through Horizontal plane Packaging = 2 Boxes

1 x 8-3/8" x 9-9/16" x 79-7/16" / 7.05 lbs - 21 cm x 24 cm x 201.5 cm / 3.2 kg