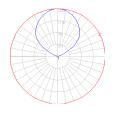

#### Materials =

Base in painted steel

• Body in painted aluminum

Features & Accessories

Dimensions =

Light distribution =

Indirect

Red = Max Cd. Through Vertical plane Blue = Max Cd. Through Horizontal plane Packaging