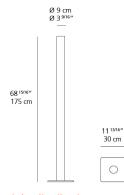

#### Materials =

Base in painted steel

• Body in painted aluminum

Features & Accessories

Dimensions =

Light distribution =

Indirect

Red = Max Cd. Through Vertical plane Blue = Max Cd. Through Horizontal plane Packaging

2 Boxes

1 x 8-3/8" x 9-9/16" x 79-7/16" / 7.05 lbs - 21 cm x 24 cm x 201.5 cm / 3.2 kg

1 x 14-7/8" x 16" x 2-7/16" / 9.04 lbs - 37.5 cm x 40.5 cm x 6 cm / 4.1 kg

Luminaire weight 11.47 lbs / 5.2 kg

Warranty 5 year limited warranty