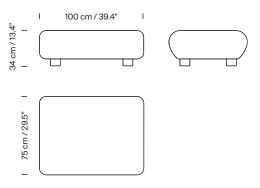

by 1,40 m / 1.53 yd wide.

# Approximate weight (unpacked):

(A) Cadaqués Lounge Chair: 20 kg / 44 lb

(B) Two seat Cadaqués Sofa: 40 kg / 88 lb

- (C) Three seat Cadaqués Sofa: 50 kg / 110 lb
- (D) Cadaqués Ottoman: 15 kg / 33 lb

#### **Regulations:**

CE UNE-EN 581-1 UNE-EN 581-2

# Cadaqués

Federico Correa, Alfonso Milá. 1959 Chairs, armchairs, sofas and poufs

#### Maintenance:

Wipe clean with a soft cloth dampened with water. Do not use ammonia, solvents or abrasive cleaning products as these could damage the surface.

# Others:

Suitable for indoor use.

The product is delivered assembled and in a single package. The assembly instructions are delivered with the product.

## Model A: Cadaqués Lounge Chair





### Model C: Three seat Cadaqués Sofa



## Model D: Cadaqués Ottoman