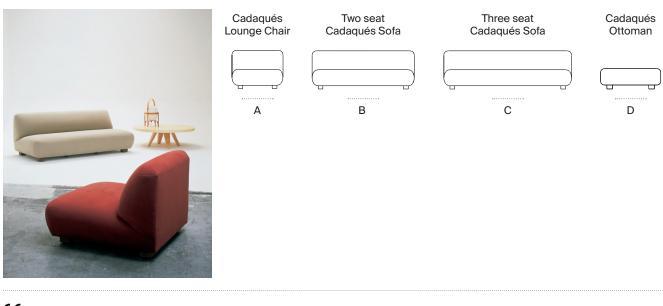

### Cadaqués

Federico Correa, Alfonso Milá. 1959 Chairs, armchairs, sofas and poufs

# CE

With soft curves and expansive seating, the Cadaqués invites relaxation. Named after the quaint fishing village home to famous artists, it exudes the laid-back lifestyle. The ensemble features a sofa, lounge chair and footrest of unconventional proportions, allowing the user to lean back or lay down comfortably without sinking or leaving any prints. The Cadaqués can be upholstered in high quality Gabriel fabric provided by Santa & Cole, or the material of your choice.

#### **General description:**

A sofa, lounge chair and ottoman upholstered and sewn by hand. Beech wood legs with a wenge colour finish. Sofa available in three sizes (250, 200 or 100 cm / 98.4", 78.4" or 39.3" wide) for two- or three-seater sofa.