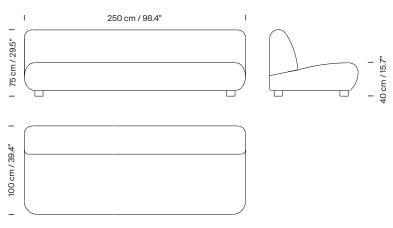

### Model C: Three seat Cadaqués Sofa

#### **General description:**

A sofa, lounge chair and ottoman upholstered and sewn by hand. Beech wood legs with a wenge colour finish. Sofa available in three sizes (250, 200 or 100 cm / 98.4", 78.4" or 39.3" wide) for two- or three-seater sofa.