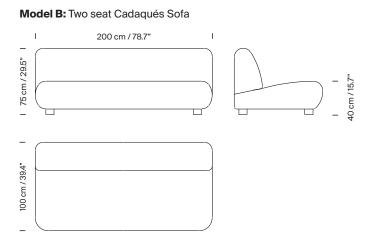

#### **General description:**

A sofa, lounge chair and ottoman upholstered and sewn by hand. Beech wood legs with a wenge colour finish. Sofa available in three sizes (250, 200 or 100 cm / 98.4", 78.4" or 39.3" wide) for two- or three-seater sofa.