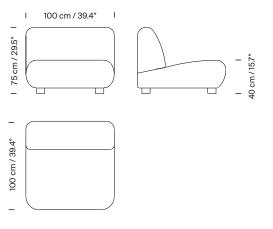

## Model A: Cadaqués Lounge Chair

#### **General description:**

A sofa, lounge chair and ottoman upholstered and sewn by hand. Beech wood legs with a wenge colour finish. Sofa available in three sizes (250, 200 or 100 cm / 98.4", 78.4" or 39.3" wide) for two- or three-seater sofa.