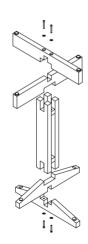

## Package Contents

Box 1&2: Pillar, screws and washers

Box 3:

Leg and support beam

Tools needed: 6mm allen key

Box 4: Table top

1 Remove supports from table top.

Build leg as pictured and fix with eight 90mm bolts and washers.

3

Be careful not to tighten too much.

Product not intended for repeated assembly.

Finally, install the table top with the six remaining screws and spacers.