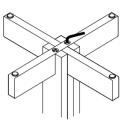

## Package Contents

Box 1&2: Pillar, screws and washers

Box 3:

Leg and support beam

Tools needed: 6mm allen key

Box 4: Table top

1 Remove supports from table top.

Build leg as pictured and fix with eight 90mm bolts and washers.

3

Be careful not to tighten too much.

Product not intended for repeated assembly.

Finally, install the table top with the six remaining screws and spacers.