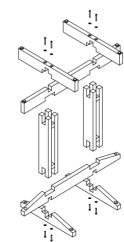

## Package Contents

Box 1&2: Pillar, screws and washers

Box 3:

Leg and support beam

Tools needed: 6mm allen key

Box 4: Table top

1 Remove supports from table top.

Build leg as pictured and fix with eight 90mm bolts and washers.

3

Be careful not to tighten too much.

Product not intended for repeated assembly.

Finally, install the table top with the six remaining screws and spacers.