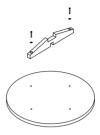

## Package Contents

Box 1&2: Pillar, screws and washers

Box 3:

Leg and support beam

Tools needed: 6mm allen key

Box 4: Table top

1 Remove supports from table top.

Build leg as pictured and fix with eight 90mm bolts and washers.