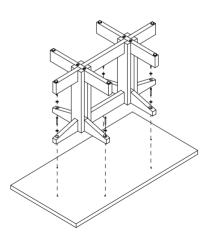

## Package Contents

Box 1&2: Pillar, screws and washers

Box 3:

Leg and support beam

Tools needed: 6mm allen key

Box 4: Table top

1 Remove supports from table top.

Build leg as pictured and fix with eight 90mm bolts and washers.

3

Be careful not to tighten too much.

Product not intended for repeated assembly.

Finally, install the table top with the six remaining screws and spacers.