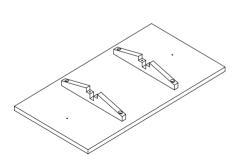

## Installation

1 Remove support from table top.

Build leg as pictured and fix with four 90mm bolts and washers.

Be careful not to tighten too much. Product not intended for repeated assembly.

Finally, install the table top with the four remaining bolts and spacers.