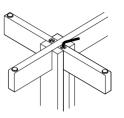

## Package Contents

Box 1&2: Pillar, screws and washers

Box 3:

Leg and support beam

Tools needed: 6mm allen key

Box 4: Table top

1 Remove supports from table top.

Build leg as pictured and fix with eight 90mm bolts and washers.

3

Be careful not to tighten too much.

Product not intended for repeated assembly.

Finally, install the table top with the six remaining screws and spacers.