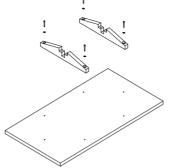

## Installation

1 Remove support from table top.

Build leg as pictured and fix with four 90mm bolts and washers.

Be careful not to tighten too much. Product not intended for repeated assembly.

Finally, install the table top with the four remaining bolts and spacers.