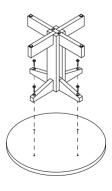

3

Be careful not to tighten too much.

Product not intended for repeated assembly.

Finally, install the table top with the six remaining screws and spacers.