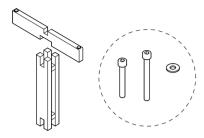

## Package Contents

Box 1&2: Pillar, screws and washers

Box 3:

Leg and support beam

Tools needed: 6mm allen key

Box 4: Table top

1 Remove supports from table top.

Build leg as pictured and fix with eight 90mm bolts and washers.

3

Be careful not to tighten too much.

Product not intended for repeated assembly.

Finally, install the table top with the six remaining screws and spacers.