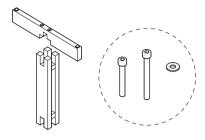

## Package Contents

Box 1&2: Pillar, screws and washers

Box 3:

Leg and support beam

Tools needed: 6mm allen key

Box 4: Table top

1 Remove supports from table top.

Build leg as pictured and fix with eight 90mm bolts and washers.

Box 2:

Leg and support beam

Tools needed: 6mm allen key