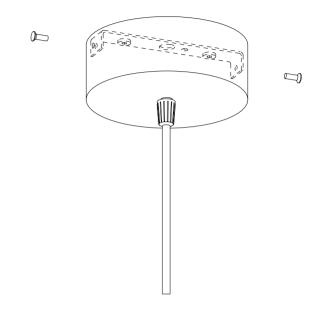

The cable is set to about 2.3. at the factory. To adjust, loosen the cap on the bottom and feed unneeded cable into the ceiling rose. Screw the cap back on tightly.

In some countries electrical installation work may only be carried out by a professional. Contact your local authority for advice.

Install the ceiling rose in place with the two small screws provided. Cable lenght may be further adjusted at this point.