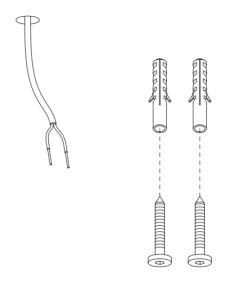

## Installation

Always shut off power when doing electrical installation work. Select and use an anchors and screws suited to your installation surface.

2 Attach the metal bridge of the ceiling rose to your chosen location on a ceiling.