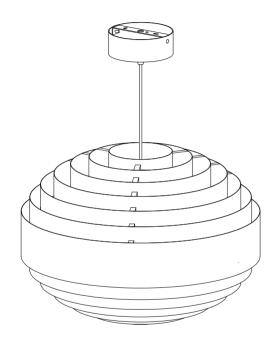

## Package Contents

Box Contents: Pendant with 2.5m cable, ceiling rose, E27 bulb