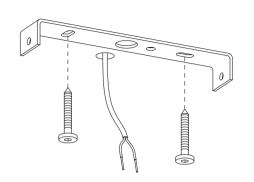

## Installation

Always shut off power when doing electrical installation work. Select and use an anchors and screws suited to your installation surface.

2 Attach the metal bridge of the ceiling rose to your chosen location on a ceiling.

Install the ceiling rose in place with the two small screws provided. Cable lenght may be further adjusted at this point.