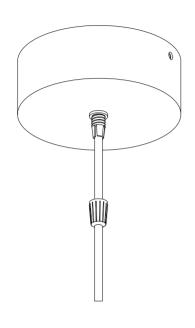

The cable is set to about 2.3. at the factory. To adjust, loosen the cap on the bottom and feed unneeded cable into the ceiling rose. Screw the cap back on tightly.

In some countries electrical installation work may only be carried out by a professional. Contact your local authority for advice.