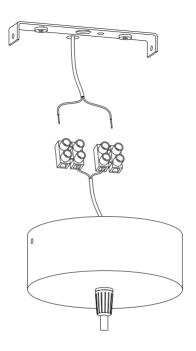

## Installation

Always shut off power when doing electrical installation work. Select and use an anchors and screws suited to your installation surface.

2 Attach the metal bridge of the ceiling rose to your chosen location on a ceiling.

The cable is set to about 2.3. at the factory. To adjust, loosen the cap on the bottom and feed unneeded cable into the ceiling rose. Screw the cap back on tightly.

In some countries electrical installation work may only be carried out by a professional. Contact your local authority for advice.

Install the ceiling rose in place with the two small screws provided. Cable lenght may be further adjusted at this point.