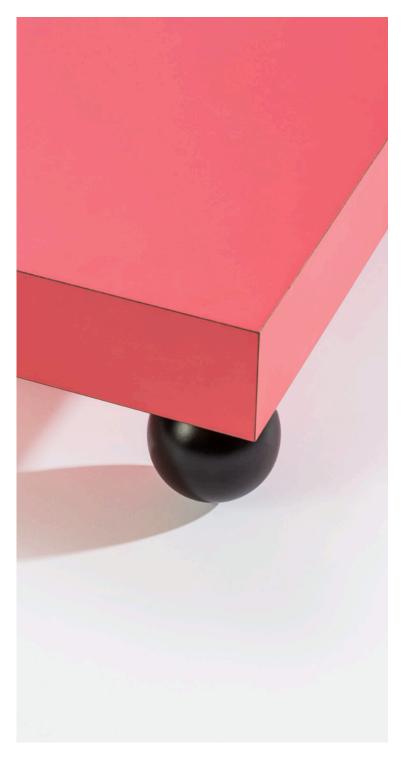

## Superstudio

| description | The small To2 table, like the To1, was designed by<br>Superstudio to complete the Sofo seat project. It consists<br>of a laminated Print top resting on four spherically<br>shaped legs. It is the same size as the Sofo armchair, and<br>this helps to emphasize the modular component of the<br>project. Also, the decision to use pink as the colour of<br>the top makes it an item «which carries a bit of joie de<br>vivre», as Adolfo Natalini put it. Adolfo Natalini and<br>Cristiano Toraldo di Francia chose it for one of their<br>more iconic self-portraits. |
|-------------|---------------------------------------------------------------------------------------------------------------------------------------------------------------------------------------------------------------------------------------------------------------------------------------------------------------------------------------------------------------------------------------------------------------------------------------------------------------------------------------------------------------------------------------------------------------------------|
| typology    | Coffee table                                                                                                                                                                                                                                                                                                                                                                                                                                                                                                                                                              |
| dimension   | 82 x 82 x 16[h] cm                                                                                                                                                                                                                                                                                                                                                                                                                                                                                                                                                        |
| weight      | 15 kg                                                                                                                                                                                                                                                                                                                                                                                                                                                                                                                                                                     |

weight

820

160

materials

top in laminated plywood, legs in turned and varnished beech wood

colors

Rose heritage

Black