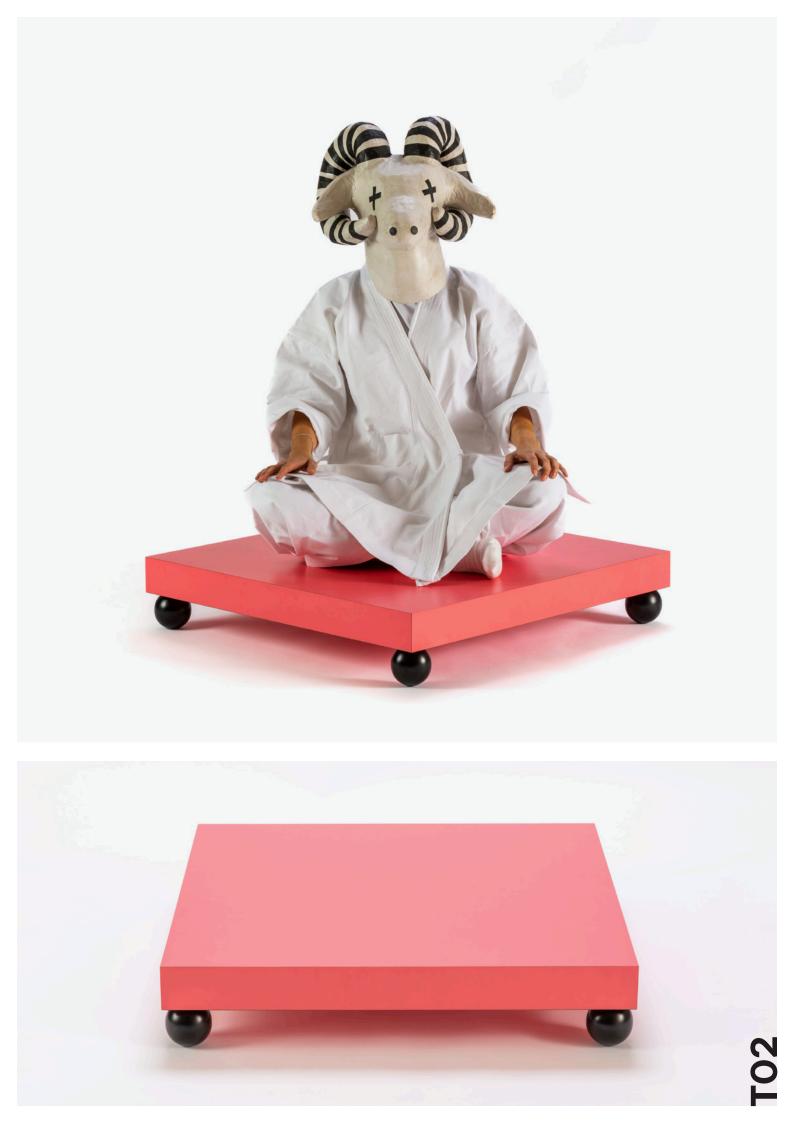

## Superstudio

| description | The small To2 table, like the To1, was designed by<br>Superstudio to complete the Sofo seat project. It consists<br>of a laminated Print top resting on four spherically<br>shaped legs. It is the same size as the Sofo armchair, and<br>this helps to emphasize the modular component of the<br>project. Also, the decision to use pink as the colour of<br>the top makes it an item «which carries a bit of joie de<br>vivre», as Adolfo Natalini put it. Adolfo Natalini and<br>Cristiano Toraldo di Francia chose it for one of their<br>more iconic self-portraits. |
|-------------|---------------------------------------------------------------------------------------------------------------------------------------------------------------------------------------------------------------------------------------------------------------------------------------------------------------------------------------------------------------------------------------------------------------------------------------------------------------------------------------------------------------------------------------------------------------------------|
| typology    | Coffee table                                                                                                                                                                                                                                                                                                                                                                                                                                                                                                                                                              |
| dimension   | 82 x 82 x 16[h] cm                                                                                                                                                                                                                                                                                                                                                                                                                                                                                                                                                        |
| weight      | 15 kg                                                                                                                                                                                                                                                                                                                                                                                                                                                                                                                                                                     |

weight

820

160

materials

top in laminated plywood, legs in turned and varnished beech wood

colors

Rose heritage

Black