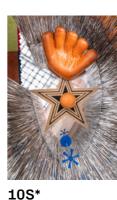

## Tappeto Stella e Stelliпа

D'Urbino Lomazzi made with [1970] 2023 cc-tapis.

The star symbol, often used in team sports to indicate victories in particular competitions, has always been a distinguishing feature of the Joe armchair designed by De Pas, D'Urbino, Lomazzi. First branded on leather, then embroidered in special editions in denim and faux fur, today it is the generating sign of the rugs dedicated to the iconic armchair. Stella and Stellina, in grey and navy blue hues, are a tribute to the historic uniform of the New York Yankees, just as the armchair for which the star was born is itself a tribute to a myth of American popular culture, the key player of the New York team, Joe DiMaggio.

Made by Centro Studi Poltronova per il Design with cc-tapis.

typology гид

dimension stella 260[I] x 250[w] cm

stellina 150[i] x 145[w] cm

materials hand—tafted wool

colours grey and navy blue

02S

02s

01s

**01S** 

04S

9S\*

12s

- © Centro Studi Poltronova
- © Serena Eller\* / Centro Studi Poltronova

Centro Studi Poltronova per il Design pressecentrostudipoltronova.it archivioecentrostudipoltronova.it www.poltronova.it