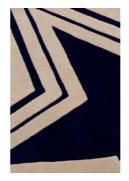

## Tappeto Stella e Stelliпа

D'Urbino Lomazzi made with [1970] 2023 cc-tapis.

The star symbol, often used in team sports to indicate victories in particular competitions, has always been a distinguishing feature of the Joe armchair designed by De Pas, D'Urbino, Lomazzi. First branded on leather, then embroidered in special editions in denim and faux fur, today it is the generating sign of the rugs dedicated to the iconic armchair. Stella and Stellina, in grey and navy blue hues, are a tribute to the historic uniform of the New York Yankees, just as the armchair for which the star was born is itself a tribute to a myth of American popular culture, the key player of the New York team, Joe DiMaggio.