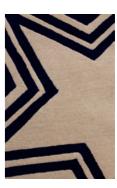

## Tappeto Stella e Stelliпа

D'Urbino Lomazzi made with [1970] 2023 cc-tapis.

The star symbol, often used in team sports to indicate victories in particular competitions, has always been a distinguishing feature of the Joe armchair designed by De Pas, D'Urbino, Lomazzi. First branded on leather, then embroidered in special editions in denim and faux fur, today it is the generating sign of the rugs dedicated to the iconic armchair. Stella and Stellina, in grey and navy blue hues, are a tribute to the historic uniform of the New York Yankees, just as the armchair for which the star was born is itself a tribute to a myth of American popular culture, the key player of the New York team, Joe DiMaggio.