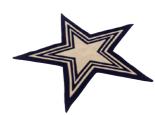

## Tappeto Stella e Stelliпа

D'Urbino Lomazzi made with [1970] 2023 cc-tapis.

The star symbol, often used in team sports to indicate victories in particular competitions, has always been a distinguishing feature of the Joe armchair designed by De Pas, D'Urbino, Lomazzi. First branded on leather, then embroidered in special editions in denim and faux fur, today it is the generating sign of the rugs dedicated to the iconic armchair. Stella and Stellina, in grey and navy blue hues, are a tribute to the historic uniform of the New York Yankees, just as the armchair for which the star was born is itself a tribute to a myth of American popular culture, the key player of the New York team, Joe DiMaggio.