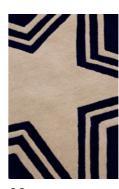

## Tappeto Stella e Stelliпа

D'Urbino Lomazzi made with [1970] 2023 cc-tapis.

The star symbol, often used in team sports to indicate victories in particular competitions, has always been a distinguishing feature of the Joe armchair designed by De Pas, D'Urbino, Lomazzi. First branded on leather, then embroidered in special editions in denim and faux fur, today it is the generating sign of the rugs dedicated to the iconic armchair. Stella and Stellina, in grey and navy blue hues, are a tribute to the historic uniform of the New York Yankees, just as the armchair for which the star was born is itself a tribute to a myth of American popular culture, the key player of the New York team, Joe DiMaggio.