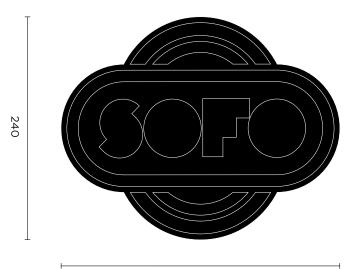

### description

Dedicated to the homonymous hyperpop modular system by Superstudio, the Sofo rug is the result of research in the archives of Centro Studi Poltronova. Its shape is none other than the marking, designed in the 1960s by the same members of Superstudio, which characterized the product's shipping packages. A composition of concentric circles with, in the central part, typographic shapes of a geometric nature declaring the name of the product. The rug is available in two variants that take up the typical colour scores of the sofa: verosa and rosancio.

### typology dimension

Rug 300 x 240[w] cm (± 2%)

materials

Hand-tafted wool

colors

Green—pink / Pink—orange

Verosa

Rosancio