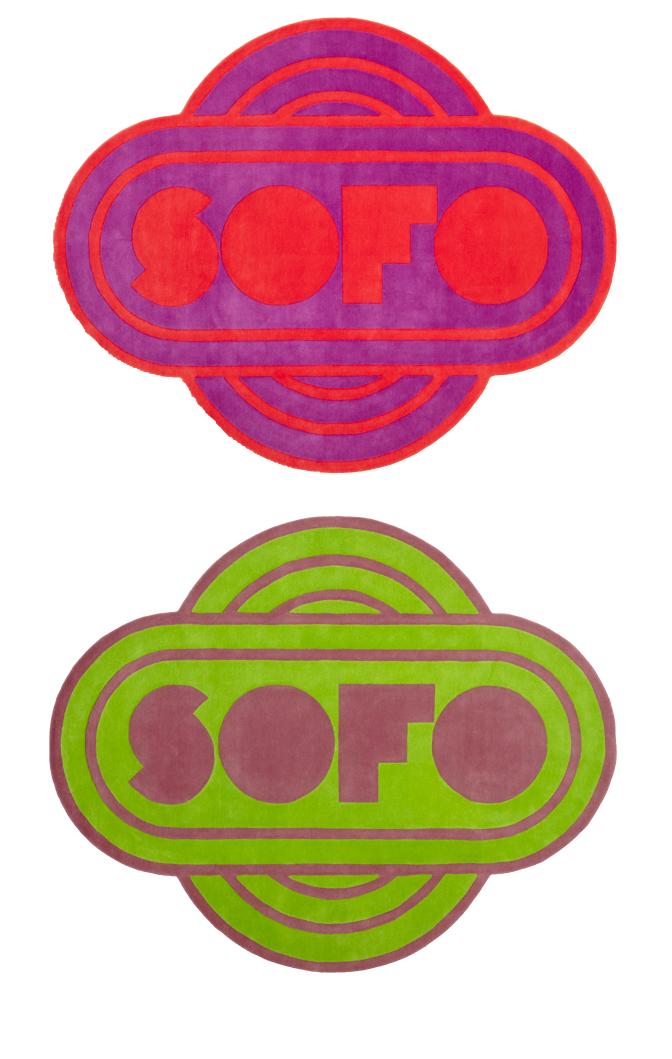

### description

Dedicated to the homonymous hyperpop modular system by Superstudio, the Sofo rug is the result of research in the archives of Centro Studi Poltronova. Its shape is none other than the marking, designed in the 1960s by the same members of Superstudio, which characterized the product's shipping packages. A composition of concentric circles with, in the central part, typographic shapes of a geometric nature declaring the name of the product. The rug is available in two variants that take up the typical colour scores of the sofa: verosa and rosancio.

### typology dimension

Rug 300 x 240[w] cm (± 2%)

materials

Hand-tafted wool

colors

Green—pink / Pink—orange

Verosa

Rosancio