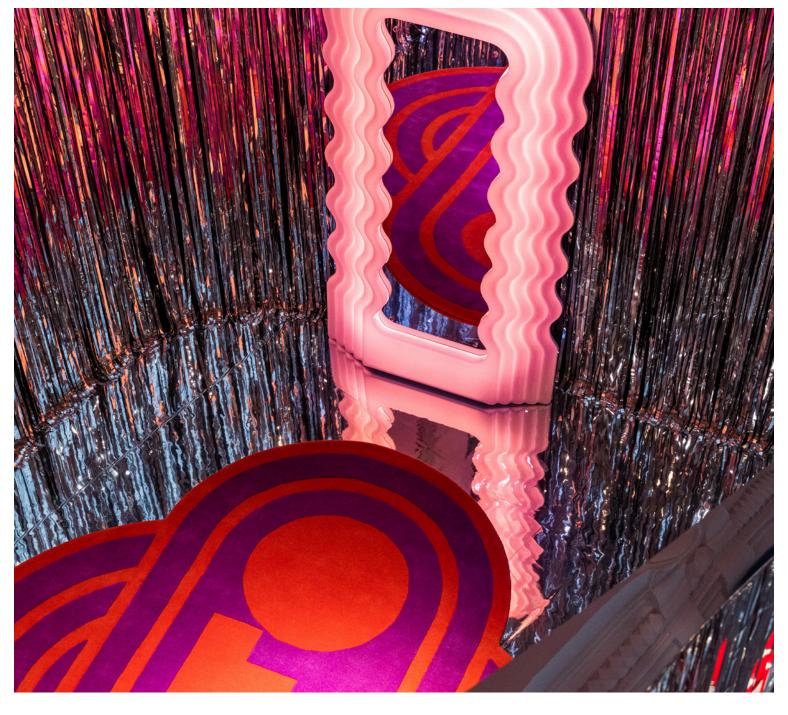

### description

Dedicated to the homonymous hyperpop modular system by Superstudio, the Sofo rug is the result of research in the archives of Centro Studi Poltronova. Its shape is none other than the marking, designed in the 1960s by the same members of Superstudio, which characterized the product's shipping packages. A composition of concentric circles with, in the central part, typographic shapes of a geometric nature declaring the name of the product. The rug is available in two variants that take up the typical colour scores of the sofa: verosa and rosancio.

### typology dimension

Rug 300 x 240[w] cm (± 2%)

materials

Hand-tafted wool

colors

Green—pink / Pink—orange

Verosa

Rosancio

<sup>1</sup> Ultrafavola, Salone del mobile, Milano. 2023

← Ultrafavola, Salone del mobile, Milano. 2023

<sup>1</sup> Ultrafavola, Salone del mobile, Milano. 2023

<sup>1</sup> Ultrafavola, Salone del mobile, Milano. 2023