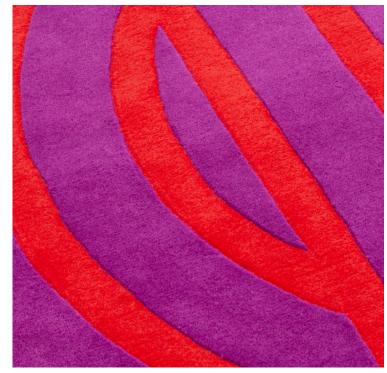

### description

Dedicated to the homonymous hyperpop modular system by Superstudio, the Sofo rug is the result of research in the archives of Centro Studi Poltronova. Its shape is none other than the marking, designed in the 1960s by the same members of Superstudio, which characterized the product's shipping packages. A composition of concentric circles with, in the central part, typographic shapes of a geometric nature declaring the name of the product. The rug is available in two variants that take up the typical colour scores of the sofa: verosa and rosancio.

### typology dimension

Rug 300 x 240[w] cm (± 2%)

materials

Hand-tafted wool

colors

Green—pink / Pink—orange

Verosa

Rosancio