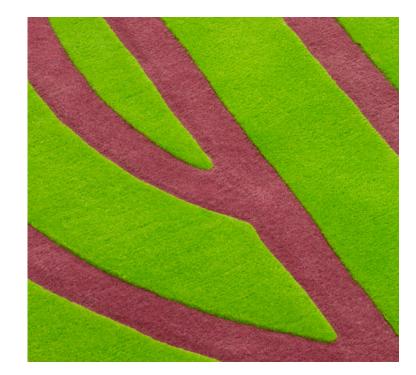

### description

Dedicated to the homonymous hyperpop modular system by Superstudio, the Sofo rug is the result of research in the archives of Centro Studi Poltronova. Its shape is none other than the marking, designed in the 1960s by the same members of Superstudio, which characterized the product's shipping packages. A composition of concentric circles with, in the central part, typographic shapes of a geometric nature declaring the name of the product. The rug is available in two variants that take up the typical colour scores of the sofa: verosa and rosancio.

### typology dimension

Rug 300 x 240[w] cm (± 2%)

materials

Hand-tafted wool

colors

Green—pink / Pink—orange

Verosa

Rosancio