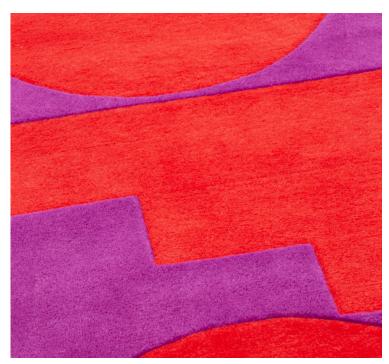

### description

Dedicated to the homonymous hyperpop modular system by Superstudio, the Sofo rug is the result of research in the archives of Centro Studi Poltronova. Its shape is none other than the marking, designed in the 1960s by the same members of Superstudio, which characterized the product's shipping packages. A composition of concentric circles with, in the central part, typographic shapes of a geometric nature declaring the name of the product. The rug is available in two variants that take up the typical colour scores of the sofa: verosa and rosancio.

### typology dimension

Rug 300 x 240[w] cm (± 2%)

materials

Hand-tafted wool

colors

Green—pink / Pink—orange

Verosa

Rosancio