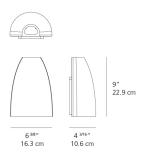

| 10W Array*<br>+ 3W Array*  |
| CCT (Correlated Color Temperature) | 3000K                      |
| CRI (Color Rendering Index)        | >80                        |
| Life expectancy                    | 50000Hrs                   |
| Control type                       | On/Off                     |
| Input Voltage                      | 120V                       |
| Driver                             | MEAN WELL - 1 x APC-16-700 |
| BUG Rating                         | B0-U3-G0                   |

#### \*Integrated light source

#### Features & Accessories

• Can be installed in both directions depending on desired lighting effect

• Electronic driver integrated

Standard non dimmable

• For dimming options, please consult with your Artemide Sales Representative

#### Dimensions -



#### Light distribution -

## Direct/Indirect



Red = Max Cd. Through Vertical plane Blue = Max Cd. Through Horizontal plane

Luminaire weight

Warranty 5 year limited warranty

last updated: 2022-10-26

We reserve the right to change specifications of our products. For the latest product information please visit www.artemide.net



# Packaging 1 Box

1 x 14-11/16" x 14-11/16" x 7-1/8" / 6.33 lbs - 37 cm x 37 cm x 17.8 cm / 2.87 kg