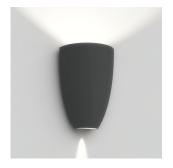

# Molla wall 3000K grey

#### Colors & Finishes

Anthracite grey

### Materials =

- Body in aluminum
- Upper and lower diffusers in silkscreened tempered glass

| Specifications                     |                            |
|------------------------------------|----------------------------|
| Delivered lumens                   | 407lm                      |
| Light output ratio                 | 311m/W                     |
| Power consumption                  | 13W                        |
| Led type                           | 10W Array*<br>+ 3W Array*  |
| CCT (Correlated Color Temperature) | 3000K                      |
| CRI (Color Rendering Index)        | >80                        |
| Life expectancy                    | 50000Hrs                   |
| Control type                       | On/Off                     |
| Input Voltage                      | 120V                       |
| Driver                             | MEAN WELL - 1 x APC-16-700 |
| BUG Rating                         | B0-U3-G0                   |