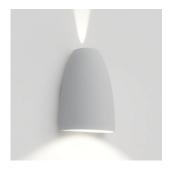

# Molla wall 3000K white

#### Materials =

- Body in aluminum
- Upper and lower diffusers in silkscreened tempered glass

Design By Ernesto Gismondi