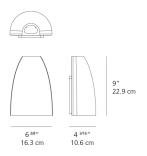

| 10W Array*<br>+ 3W Array*  |
| CCT (Correlated Color Temperature) | 3000K                      |
| CRI (Color Rendering Index)        | >80                        |
| Life expectancy                    | 50000Hrs                   |
| Control type                       | On/Off                     |
| Input Voltage                      | 120V                       |
| Driver                             | MEAN WELL - 1 x APC-16-700 |
| BUG Rating                         | B0-U3-G0                   |

#### \*Integrated light source

#### Features & Accessories

• Can be installed in both directions depending on desired lighting effect

• Electronic driver integrated

Standard non dimmable

• For dimming options, please consult with your Artemide Sales Representative

#### Dimensions —



#### Light distribution -

### Direct/Indirect



Red = Max Cd. Through Vertical plane Blue = Max Cd. Through Horizontal plane

Luminaire weight

Warranty 5 year limited warranty

last updated: 2022-10-26

We reserve the right to change specifications of our products. For the latest product information please visit www.artemide.net



## Packaging 1 Box

1 x 14-11/16" x 14-11/16" x 7-1/8" / 6.33 lbs - 37 cm x 37 cm x 17.8 cm / 2.87 kg