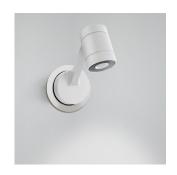

## T430418W28

### Design By -

Alessandro Pedretti

#### Collection ===

Outdoor

## Colors & Finishes —

| 1     |
|-------|
| White |

## Materials =

- Body in injection molded aluminum
- Terminal base and adjustable joint in injection molded aluminum
- Diffuser in 1/64" (4mm)-thick tempered glass with black opal serigraphy

#### Features & Accessories =

- Tilting angle +35°/-125°
- Rotation on horizontal axis 359°
- Wiring to be carried out by means of a plug located in the terminal base
- Standard non dimmable
- Transformer 24vDC 60W 120v(EX95121)