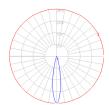

# Light distribution —

Direct

Luminaire weight —

2.79 lbs / 1.27 kg

Warranty

5 year limited warranty

Red = Max Cd. Through Vertical plane
Blue = Max Cd. Through Horizontal plane