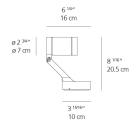

## Dimensions ===

## Packaging —

1 Box

1 x 12-11/16" x 12-11/16" x 8-9/16" / 4.33 lbs - 32 cm x 32 cm x 21.5 cm / 1.965 kg