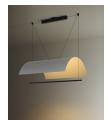

White and concave lampshades are available in two different sizes.

The larger, a long narrow arc of 165 cm, opens up new depths of space both vertically and horizontally.