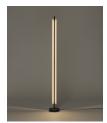

(dimmable)

American version: Recommended dimmable light source (not included)

Built-In LED

Rated input wattage: 11 W Operating current: 500 mA

CCT: 2700K CRI: 90

Lifetime: 40.000 h Luminous flux: 375 lm

Built-in LED.

Suitable only for indoor use. Always use this light source.

Input voltage: 110 ~ 277 Vac.

(50 Hz / 60 Hz). According to destination.

## Regulations:

European version UNE-EN 60598 UNE-EN 55015 UNE-EN 60529 American version

UL-1598 UL-8750 E-363621 Dry location only



#### Maintenance:

Clean with a smooth cloth. Do not use ammonia, solvents or abrasive cleaning products.

#### Others:

The lamp is delivered in one package.

The assembly instructions are delivered with the product.

## Model:



# **Collection:**

Table lamps



Lámina 45

Floor lamps



Lámina 45



Lámina 165

# Pendant lamps



Lámina 45 / 85



Lámina 165



Lámina Mayor

# Wall lamps



Lámina 45



Lámina 165