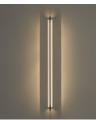

#### Lámina 45

Antoni Arola. 2023 Floor Lamp

A line of light and a thin metal sheet create a faint yet effective diffusion.

Lámina was born in a flash as a family of pendant lamps, with an exceptional lightness that knows how to be smart. It now stands as light sculptures that contrast with any wall finish on its back.

#### **General description:**

White grey metallic shade with glossy finish (exterior).

Black metal structure with matte finish.

Polycarbonate diffuser.

Dimmer and switch incorporated into the luminaire.

Electric cable length: 2,5 m / 98.4"