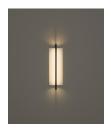

Rated input wattage: 11 W Operating current: 500 mA

CCT: 2700K CRI: 90

Lifetime: 40.000 h Luminous flux: 375 lm

Built-in LED.

Suitable only for indoor use. Always use this light source.

Input voltage: 110 ~ 277 Vac.

(50 Hz / 60 Hz). According to destination.

## Regulations:

European version UNE-EN 60598 UNE-EN 55015 UNE-EN 60529 American version

UL-1598 UL-8750 E-363621 Dry location only



#### Maintenance:

Clean with a smooth cloth. Do not use ammonia, solvents or abrasive cleaning products.

#### Others:

The lamp is delivered in one package.

The assembly instructions are delivered with the product.

## Model:



# **Collection:**

Table lamps



Lámina 45

Floor lamps



Lámina 45



Lámina 165

# Pendant lamps



Lámina 45 / 85



Lámina 165



Lámina Mayor

# Wall lamps



Lámina 45



Lámina 165