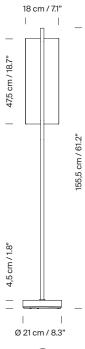

#### Lámina 45

Antoni Arola. 2023 Floor Lamp

A line of light and a thin metal sheet create a faint yet effective diffusion.

Lámina was born in a flash as a family of pendant lamps, with an exceptional lightness that knows how to be smart. It now stands as light sculptures that contrast with any wall finish on its back.

White and concave lampshades are available in two different sizes.

The larger, a long narrow arc of 165 cm, opens up new depths of space both vertically and horizontally.

## Approximate weight (unpacked):

5,2 Kg / 11.4 lb