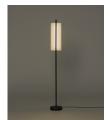

rce included (dimmable)

American version: Recommended dimmable light source (not included)

Built-In LED

Rated input wattage: 11 W Operating current: 500 mA

CCT: 2700K CRI: 90

Lifetime: 40.000 h Luminous flux: 375 lm

Built-in LED.

Suitable only for indoor use. Always use this light source.

Input voltage: 110 ~ 277 Vac.

(50 Hz / 60 Hz). According to destination.

## Regulations:

European version UNE-EN 60598 UNE-EN 55015 UNE-EN 60529 American version

UL-1598 UL-8750 E-363621 Dry location only



#### Maintenance:

Clean with a smooth cloth. Do not use ammonia, solvents or abrasive cleaning products.

#### Others:

The lamp is delivered in one package.

The assembly instructions are delivered with the product.

## Model:



# **Collection:**

Table lamps



Lámina 45

Floor lamps



Lámina 45



Lámina 165

# Pendant lamps



Lámina 45 / 85



Lámina 165



Lámina Mayor

# Wall lamps



Lámina 45



Lámina 165