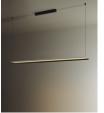

e light source (not included)

Built-In LED

Rated input wattage: 11 W Operating current: 500 mA

CCT: 2700K CRI: 90

Lifetime: 40.000 h Luminous flux: 375 lm

Built-in LED.

Suitable only for indoor use. Always use this light source.

Input voltage: 110 ~ 277 Vac.

(50 Hz / 60 Hz). According to destination.

## Regulations:

European version UNE-EN 60598 UNE-EN 55015 UNE-EN 60529 American version

UL-1598 UL-8750 E-363621 Dry location only



#### Maintenance:

Clean with a smooth cloth. Do not use ammonia, solvents or abrasive cleaning products.

#### Others:

The lamp is delivered in one package.

The assembly instructions are delivered with the product.

## Model:



# **Collection:**

Table lamps



Lámina 45

Floor lamps



Lámina 45



Lámina 165

# Pendant lamps



Lámina 45 / 85



Lámina 165



Lámina Mayor

# Wall lamps



Lámina 45



Lámina 165