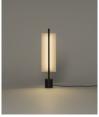

uropean version: Light source included (dimmable)

American version: Recommended dimmable light source (not included)

Built-In LED

Rated input wattage: 11 W Operating current: 500 mA

CCT: 2700K CRI: 90

Lifetime: 40.000 h Luminous flux: 375 lm

Built-in LED.

Suitable only for indoor use. Always use this light source.

Input voltage: 110 ~ 277 Vac.

(50 Hz / 60 Hz). According to destination.

## Regulations:

European version UNE-EN 60598 UNE-EN 55015 UNE-EN 60529 American version

UL-1598 UL-8750 E-363621 Dry location only



#### Maintenance:

Clean with a smooth cloth. Do not use ammonia, solvents or abrasive cleaning products.

#### Others:

The lamp is delivered in one package.

The assembly instructions are delivered with the product.

## Model:



# **Collection:**

Table lamps



Lámina 45

Floor lamps



Lámina 45



Lámina 165

# Pendant lamps



Lámina 45 / 85



Lámina 165



Lámina Mayor

# Wall lamps



Lámina 45



Lámina 165