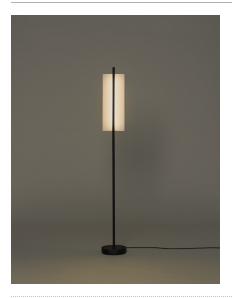

#### Lámina 45

Antoni Arola. 2023 Floor Lamp

A line of light and a thin metal sheet create a faint yet effective diffusion.

Lámina was born in a flash as a family of pendant lamps, with an exceptional lightness that knows how to be smart. It now stands as light sculptures that contrast with any wall finish on its back.

White and concave lampshades are available in two different sizes.

The larger, a long narrow arc of 165 cm, opens up new depths of space both vertically and horizontally.

#### **General description:**

White grey metallic shade with glossy finish (exterior).

Black metal structure with matte finish.

Polycarbonate diffuser.

Dimmer and switch incorporated into the luminaire.

Electric cable length: 2,5 m / 98.4"