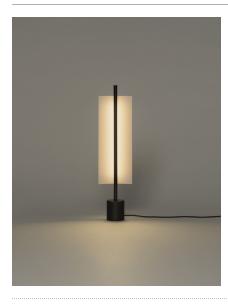

Lámina was born in a flash as a family of pendant lamps, with an exceptional lightness that knows how to be smart, to link up to one another and to constitute a system of very pleasant light. Now it also finds its way to tabletops offering a general and nuanced light.

## **General description:**

White grey metallic shade with glossy finish (exterior). Black metal structure with matte finish. Polycarbonate diffuser. Dimmer and switch incorporated into the luminaire. Electric cable length: 2,25 m / 88.6"

# Lámina 45

Antoni Arola. 2023 Table Lamp