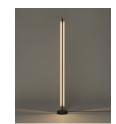

ersion: Recommended light source (not included) LED strip

Rated input wattage: 11 W Operating current: 500 mA CCT: 2700K CRI: 90 Lifetime: 40.000 h Luminous flux: 375 lm

Built-in LED. Suitable only for indoor use. Always use this light source.

Input voltage: 120 ~ 277 Vac. (50 Hz / 60 Hz). According to destination.

### **Regulations:**

European version UNE-EN 60598 UNE-EN 55015 UNE-EN 60529 American versiON UL-1598 UL-8750 E-363621 Dry location only

# Lámina 45

Antoni Arola. 2023 Table Lamp



### Maintenance:

Clean with a smooth cloth. Do not use ammonia, solvents or abrasive cleaning products.

## **Others:**

The lamp is delivered in one package. The assembly instructions are delivered with the product.

## Model:



3,9 cm / 1.5"

# **Collection:**





Lámina 45

Floor lamps



Lámina 165

# Pendant lamps



Lámina 45 / 85



Lámina Mayor

## Wall lamps

Lámina 45



Lámina 45