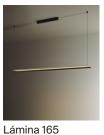

ED strip

Rated input wattage: 11 W Operating current: 500 mA CCT: 2700K CRI: 90 Lifetime: 40.000 h Luminous flux: 375 lm

Built-in LED. Suitable only for indoor use. Always use this light source.

Input voltage: 120 ~ 277 Vac. (50 Hz / 60 Hz). According to destination.

### **Regulations:**

European version UNE-EN 60598 UNE-EN 55015 UNE-EN 60529 American versiON UL-1598 UL-8750 E-363621 Dry location only

# Lámina 45

Antoni Arola. 2023 Table Lamp



### Maintenance:

Clean with a smooth cloth. Do not use ammonia, solvents or abrasive cleaning products.

## **Others:**

The lamp is delivered in one package. The assembly instructions are delivered with the product.

## Model:



3,9 cm / 1.5"

# **Collection:**





Lámina 45

Floor lamps



Lámina 165

# Pendant lamps



Lámina 45 / 85



Lámina Mayor

## Wall lamps

Lámina 45



Lámina 45