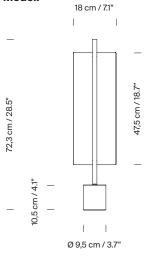

## **General description:**

White grey metallic shade with glossy finish (exterior). Black metal structure with matte finish. Polycarbonate diffuser. Dimmer and switch incorporated into the luminaire. Electric cable length: 2,25 m / 88.6"

#### Approximate weight (unpacked):

3 Kg / 6.6 lb

## Model:

3,9 cm / 1.5"