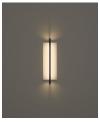

ing current: 500 mA CCT: 2700K CRI: 90 Lifetime: 40.000 h Luminous flux: 375 lm

Built-in LED. Suitable only for indoor use. Always use this light source.

Input voltage: 120 ~ 277 Vac. (50 Hz / 60 Hz). According to destination.

### **Regulations:**

European version UNE-EN 60598 UNE-EN 55015 UNE-EN 60529 American versiON UL-1598 UL-8750 E-363621 Dry location only

# Lámina 45

Antoni Arola. 2023 Table Lamp



### Maintenance:

Clean with a smooth cloth. Do not use ammonia, solvents or abrasive cleaning products.

## **Others:**

The lamp is delivered in one package. The assembly instructions are delivered with the product.

## Model:



3,9 cm / 1.5"

# **Collection:**





Lámina 45

Floor lamps



Lámina 165

# Pendant lamps



Lámina 45 / 85



Lámina Mayor

## Wall lamps

Lámina 45



Lámina 45