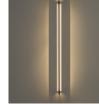

500 mA CCT: 2700K CRI: 90 Lifetime: 40.000 h Luminous flux: 375 lm

Built-in LED. Suitable only for indoor use. Always use this light source.

Input voltage: 120 ~ 277 Vac. (50 Hz / 60 Hz). According to destination.

### **Regulations:**

European version UNE-EN 60598 UNE-EN 55015 UNE-EN 60529 American versiON UL-1598 UL-8750 E-363621 Dry location only

# Lámina 45

Antoni Arola. 2023 Table Lamp



### Maintenance:

Clean with a smooth cloth. Do not use ammonia, solvents or abrasive cleaning products.

## **Others:**

The lamp is delivered in one package. The assembly instructions are delivered with the product.

## Model:



3,9 cm / 1.5"

# **Collection:**





Lámina 45

Floor lamps



Lámina 165

# Pendant lamps



Lámina 45 / 85



Lámina Mayor

## Wall lamps

Lámina 45



Lámina 45